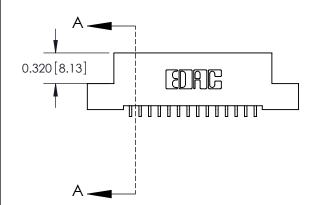

842/892 Series High Temp Card Edge Connector Part Number: 842-014-559-107

YOUR CONNECTION TO QUALITY & SERVICE

842 ENG MASTER J.LEE DATE: OCT. 06/09 SHEET 1 OF 3

842 Assembly

SECTION A-A

THIS IS A C.A.D. GENERATED DRAWING DO NOT MAKE MANUAL REVISIONS TO MASTER