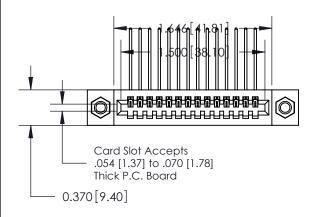

## **Contact Detail**

559-90 Degree Bend (Code 541 Contacts)

.100 [2.54] Contact Spacing x .200 [5.08] Row Spacing

**See Accompanying Pages for:** 

- **Contact Bend Details**
- **Mounting Options**

.240 [6.10] Point of Contact-

842/892 Series High Temp Card Edge Connector Part Number: 842-014-559-107

YOUR CONNECTION TO QUALITY & SERVICE

842 ENG MASTER J.LEE DATE: OCT. 06/09 SHEET 1 OF 3

842 Assembly

SECTION A-A

THIS IS A C.A.D. GENERATED DRAWING DO NOT MAKE MANUAL REVISIONS TO MASTER