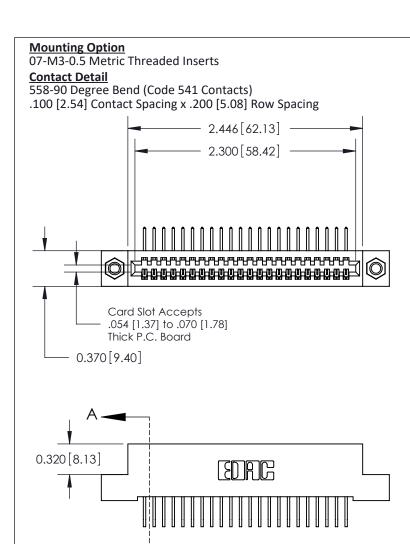

## **See Accompanying Pages for:**

- **Contact Bend Details**
- **Mounting Options**

842/892 Series High Temp Card Edge Connector Part Number: 842-022-558-107

| ACAD REFERENCE NO. 842 ENG MASTE |                  |  |  |
|----------------------------------|------------------|--|--|
| DRAWN: J.LEE                     | DATE: OCT. 06/09 |  |  |
| CHECKED:                         | DATE:            |  |  |
| SCALE: NTS                       | SHEET 1 OF 3     |  |  |
| DRAWING NUMBER                   | ISSUE            |  |  |

842 Assembly

THIS IS A C.A.D. GENERATED DRAWING DO NOT MAKE MANUAL REVISIONS TO MASTER.

ISSUE NUMBER

ORIGINAL

1

| 842/892 Series High Temp Card Edge Connector<br>Contact Bend Detail |                                                                                                        | ACAD REFERENCE NO. 842 ENG MASTER |          |                         |  |
|---------------------------------------------------------------------|--------------------------------------------------------------------------------------------------------|-----------------------------------|----------|-------------------------|--|
|                                                                     |                                                                                                        | DRAWN: J.LEE                      | DATE: OC | DATE: <b>OCT. 06/09</b> |  |
|                                                                     |                                                                                                        | CHECKED:                          | DATE:    | DATE:                   |  |
| EDAC INC                                                            | THESE DRAWINGS AND SPECIFICATIONS                                                                      | SCALE: NTS                        | SHEET    | 2 OF 3                  |  |
| TORONTO, ONTARIO                                                    | ARE THE PROPERTY OF EDAC INC.,AND<br>SHALL NOT BE REPRODUCED,OR COPIED<br>OR USED AS THE BASIS FOR THE | DRAWING NUMBER                    | •        | ISSUE                   |  |
| YOUR CONNECTION TO QUALITY & SERVICE                                | MANUFACTURE OR SALE OF APPARATUS                                                                       | 842 Assemb                        | ly       | 1                       |  |