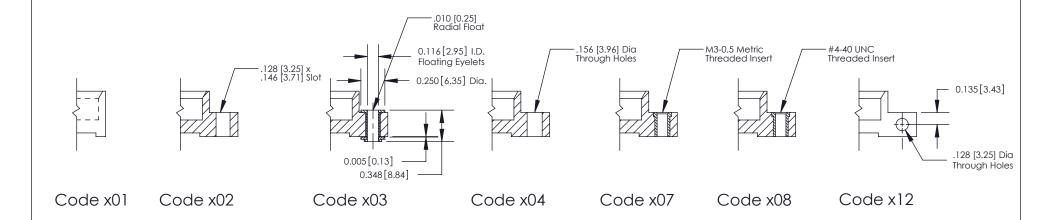

THIS IS A C.A.D. GENERATED DRAWING
DO NOT MAKE MANUAL REVISIONS TO MASTER

SSUE NUMBER

DRIGINAL

1

| 842/892 Series High Temp Card Edge Connector<br>Mounting Options |                                                                                                  | ACAD REFERENCE NO. 842 ENG MASTER |             |         |           |
|------------------------------------------------------------------|--------------------------------------------------------------------------------------------------|-----------------------------------|-------------|---------|-----------|
|                                                                  |                                                                                                  | DRAWN:                            | J.LEE       | DATE: O | CT. 06/09 |
|                                                                  |                                                                                                  | CHECKED:                          |             | DATE:   |           |
|                                                                  | THESE DRAWINGS AND SPECIFICATIONS                                                                | SCALE:                            | NTS         | SHEET : | 3 OF 3    |
| I   S   I   G   TORONTO, ONTARIO                                 | ARE THE PROPERTY OF EDAC INC.,AND SHALL NOT BE REPRODUCED,OR COPIED OR USED AS THE BASIS FOR THE | DRAWING                           | NUMBER      |         | ISSUE     |
| YOUR CONNECTION TO QUALITY & SERVICE                             | MANUFACTURE OR SALE OF APPARATUS                                                                 | 8                                 | 42 Assembly |         | 1         |