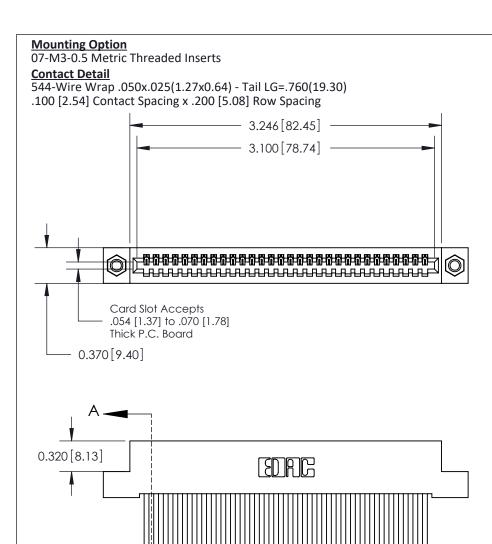

.240 [6.10] Point of Contact-

SECTION A-A

## **See Accompanying Pages for:**

- **Contact Bend Details**
- **Mounting Options**

| 842/892 Series High Temp Card Edge Connector |
|----------------------------------------------|
| Part Number: 842-030-544-107                 |

YOUR CONNECTION TO QUALITY & SERVICE

| ACAD REFERENCE NO. 842 ENG MASTER |                  |  |  |
|-----------------------------------|------------------|--|--|
| DRAWN: J.LEE                      | DATE: OCT. 06/09 |  |  |
| CHECKED:                          | DATE:            |  |  |
| SCALE: NTS                        | SHEET 1 OF 3     |  |  |
| DRAWING NUMBER                    | ISSUE            |  |  |

842 Assembly

THIS IS A C.A.D. GENERATED DRAWING DO NOT MAKE MANUAL REVISIONS TO MASTER

ORIGINAL (1