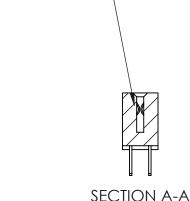

842 Assembly

THIS IS A C.A.D. GENERATED DRAWING DO NOT MAKE MANUAL REVISIONS TO MASTER

ORIGINAL (1)

| 842/892 Series High Temp Card Edge Connector<br>Contact Bend Detail |                                                                                    | ACAD REFERENCE NO. 842 ENG MASTER |             |          |          |
|---------------------------------------------------------------------|------------------------------------------------------------------------------------|-----------------------------------|-------------|----------|----------|
|                                                                     |                                                                                    | DRAWN:                            | J.LEE       | DATE: OC | T. 06/09 |
|                                                                     |                                                                                    | CHECKE                            | ):          | DATE:    |          |
| EDAC INC                                                            | TORONTO, ONTARIO ARE THE PROPERTY OF EDAC INCAND SHALL NOT BE REPRODUCED,OR COPIED | SCALE:                            | NTS         | SHEET :  | 2 OF 3   |
|                                                                     |                                                                                    | DRAWING                           | NUMBER      |          | ISSUE    |
| YOUR CONNECTION TO QUALITY & SERVICE                                | MANUFACTURE OR SALE OF APPARATUS                                                   |                                   | 42 Assembly |          | 1        |