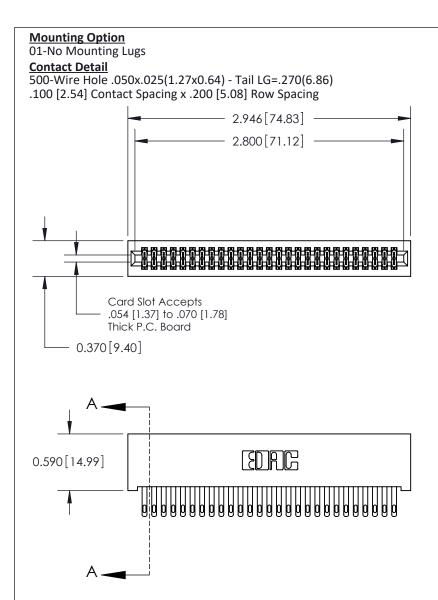

## **See Accompanying Pages for:**

- **Contact Bend Details**
- **Mounting Options**

| 842/892 Series High Temp Card Edge Connector |
|----------------------------------------------|
| Part Number: 842-054-500-201                 |

THIS IS A C.A.D. GENERATED DRAWING DO NOT MAKE MANUAL REVISIONS TO MASTER

ISSUE NUMBER

ORIGINAL

1

| 842/892 Series High Temp Card Edge Con<br>Mounting Options   | DRAWN: J.LEE                 |         |        |  |  |
|--------------------------------------------------------------|------------------------------|---------|--------|--|--|
| EDAC INC THESE DRAWINGS AND SPI                              |                              | SHEET 3 | 3 OF 3 |  |  |
|                                                              | ED, OR COPIED DRAWING NUMBER |         | ISSUE  |  |  |
| YOUR CONNECTION TO QUALITY & SERVICE WITHOUT WRITTEN PERMISS |                              |         | 1      |  |  |