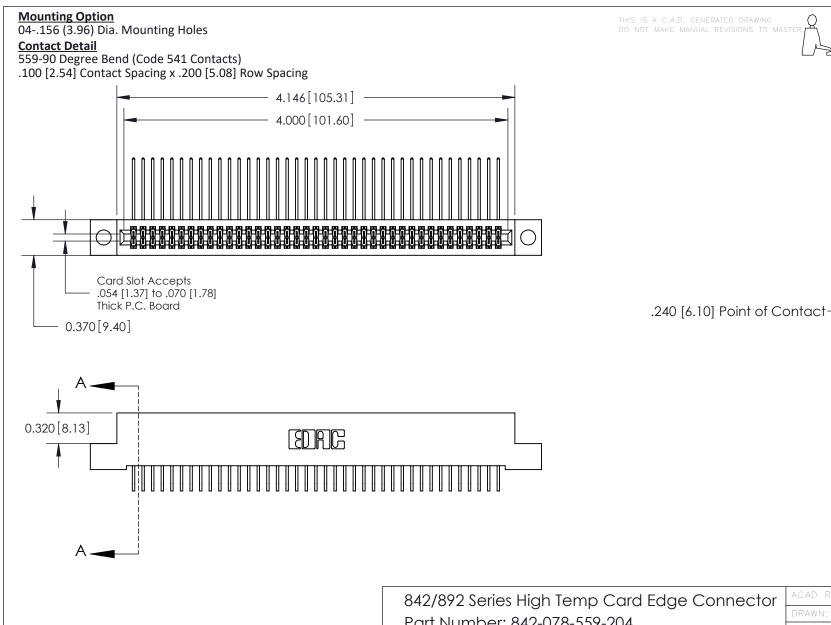

**See Accompanying Pages for:** 

- **Contact Bend Details**
- **Mounting Options**

Part Number: 842-078-559-204

YOUR CONNECTION TO QUALITY & SERVICE

| ACAD REFERENCE NO | . 842 ENG MASTER |  |  |  |
|-------------------|------------------|--|--|--|
| DRAWN: J.LEE      | DATE: OCT. 06/09 |  |  |  |
| CHECKED:          | DATE:            |  |  |  |
| SCALE: NTS        | SHEET 1 OF 3     |  |  |  |
| DRAWING NUMBER    | ISSUE            |  |  |  |

SECTION A-A

842 Assembly

THIS IS A C.A.D. GENERATED DRAWING DO NOT MAKE MANUAL REVISIONS TO MASTER

ORIGINAL (1)

| 842/892 Series High Temp Card Edge Connector<br>Contact Bend Detail |                                                                   | ACAD REFERENCE NO. 842 ENG MASTER |             |                         |        |
|---------------------------------------------------------------------|-------------------------------------------------------------------|-----------------------------------|-------------|-------------------------|--------|
|                                                                     |                                                                   | DRAWN:                            | J.LEE       | DATE: <b>OCT. 06/09</b> |        |
|                                                                     |                                                                   | CHECKE                            | ):          | DATE:                   |        |
| EDAC INC                                                            | THESE DRAWINGS AND SPECIFICATIONS ARE THE PROPERTY OF EDAC INCAND | SCALE:                            | NTS         | SHEET :                 | 2 OF 3 |
| TORONTO, ONTARIO                                                    | SHALL NOT BE REPRODUCED, OR COPIED OR USED AS THE BASIS FOR THE   | DRAWING                           | NUMBER      |                         | ISSUE  |
| YOUR CONNECTION TO QUALITY & SERVICE                                | MANUFACTURE OR SALE OF APPARATUS WITHOUT WRITTEN PERMISSION.      | 8                                 | 42 Assembly |                         | 1      |

THIS IS A C.A.D. GENERATED DRAWING DO NOT MAKE MANUAL REVISIONS TO MASTER

ISSUE NUMBER

ORIGINAL

1

| 842/892 Series High Temp Card Edge Co<br>Mounting Options  | DRAWN: J.LEE DATE: OCT. 06/09  CHECKED: DATE: |
|------------------------------------------------------------|-----------------------------------------------|
| EDAC INC THESE DRAWINGS AND S ARE THE PROPERTY OF          |                                               |
|                                                            | DUCED,OR COPIED DRAWING NUMBER ISSUE          |
| YOUR CONNECTION TO QUALITY & SERVICE WITHOUT WRITTEN PERMI |                                               |