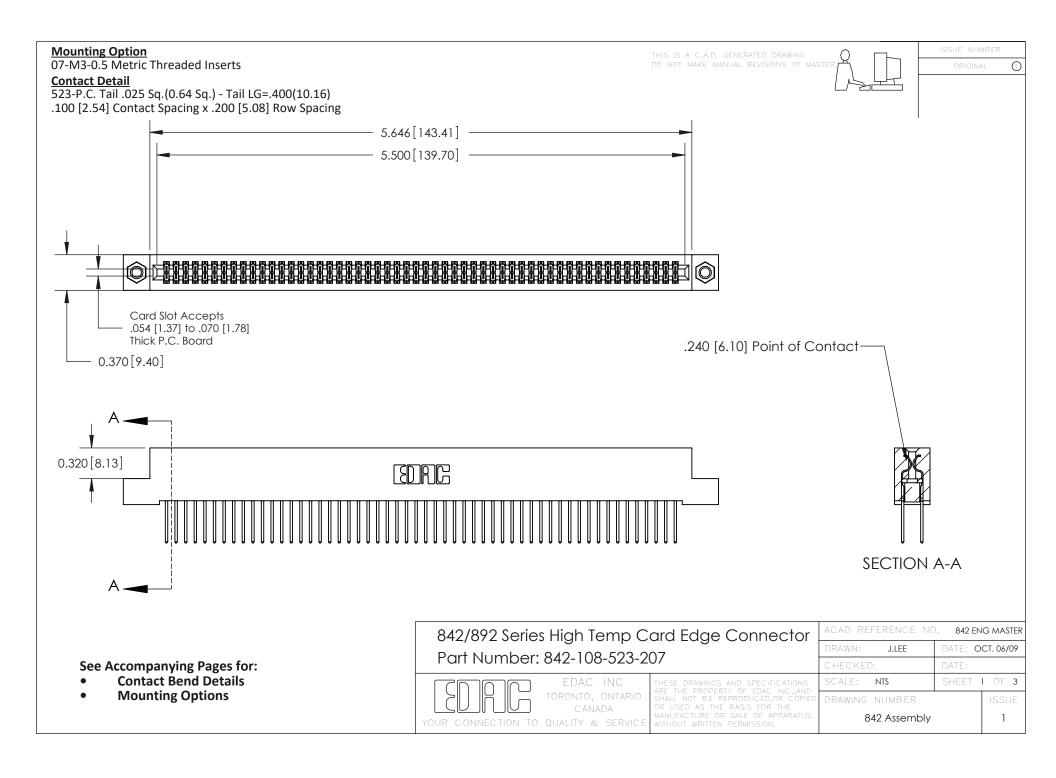

THIS IS A C.A.D. GENERATED DRAWING DO NOT MAKE MANUAL REVISIONS TO MASTER

ORIGINAL (1)



| 842/892 Series High Temp Card Edge Connector<br>Contact Bend Detail |                                                                                                 | ACAD REFERENCE NO. 842 ENG MASTER |             |                  |        |
|---------------------------------------------------------------------|-------------------------------------------------------------------------------------------------|-----------------------------------|-------------|------------------|--------|
|                                                                     |                                                                                                 | DRAWN:                            | J.LEE