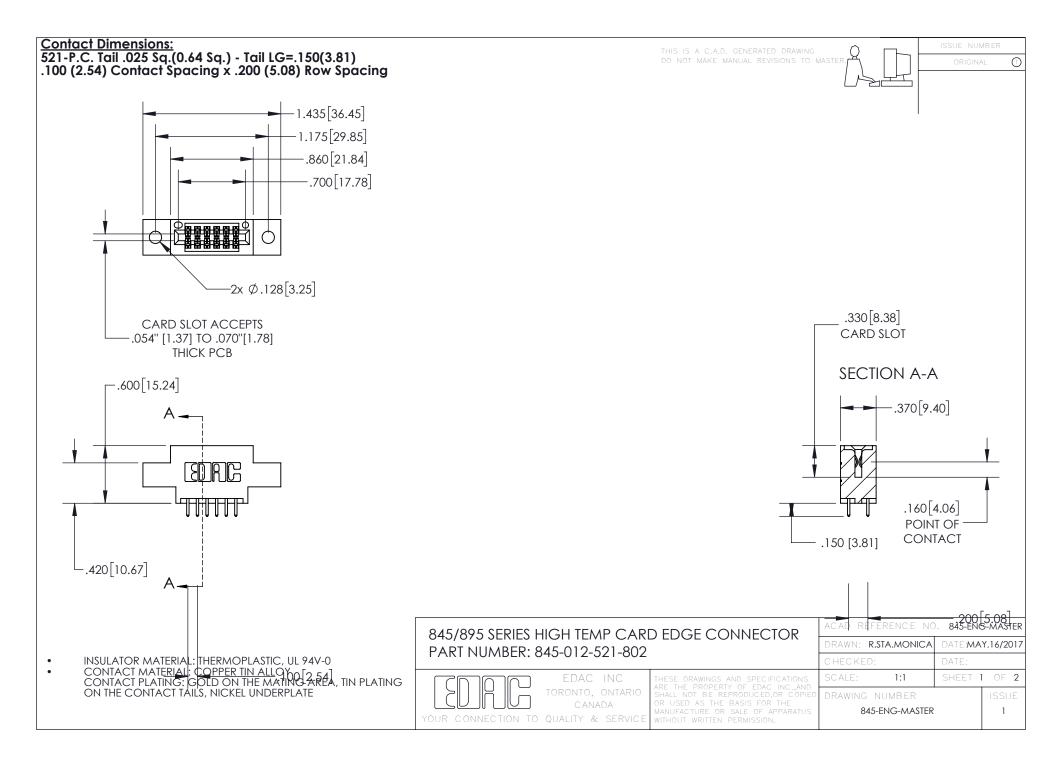

INSULATOR MATERIAL: THERMOPLASTIC POLYESTER, UL 94V-0 DAP MATERIAL AVAILABLE UPON REQUEST

**Contact Code 558** 

CONTACT MATERIAL; COPPER ALLOY CONTACT PLATING: GOLD ON THE MATING AREA, TIN PLATING ON THE CONTACT TAILS, NICKEL UNDERPLATE

## 845/895 SERIES HIGH TEMP CARD EDGE CONNECTOR CONTACT CODE 555,556,558,559,560 DIMENSIONS

YOUR CONNECTION TO QUALITY & SERVICE

Contact Code 559

|   | ACAD REFERENCE NO. 845-ENG-MASTER |                  |  |
|---|-----------------------------------|------------------|--|
|   | DRAWN: R.STA.MONICA               | DATE:MAY.16/2017 |  |
|   | CHECKED:                          | DATE:            |  |
|   | SCALE: 1:1                        | SHEET 2 OF 2     |  |
| D | DRAWING NUMBER                    | ISSUE            |  |

Contact Code 560

845-ENG-MASTER