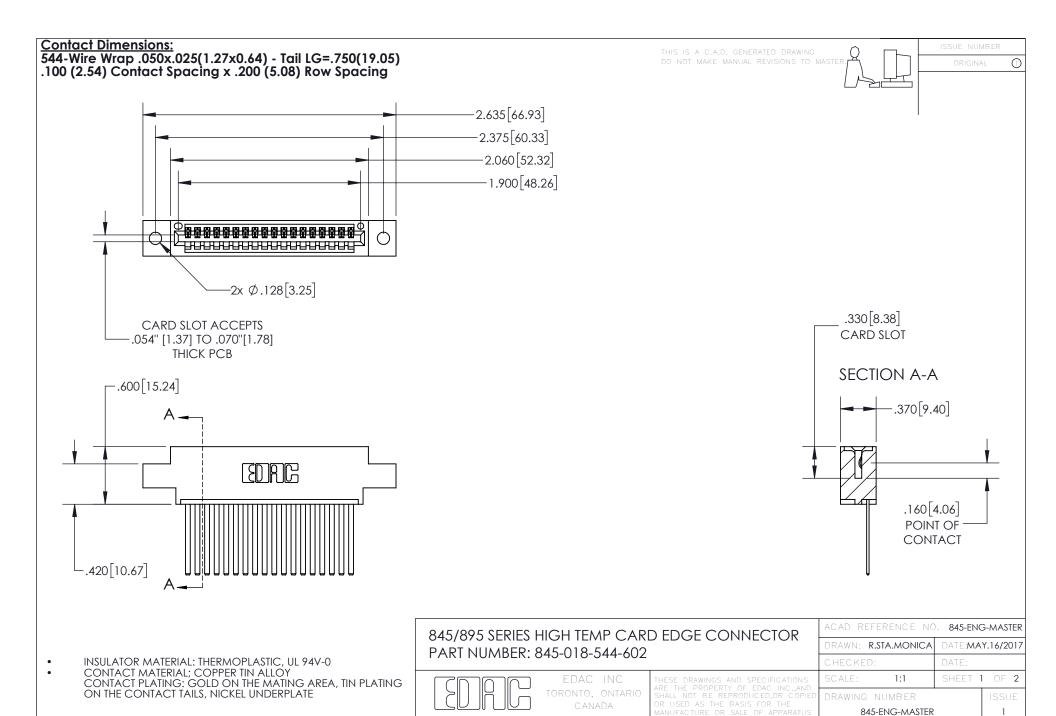

YOUR CONNECTION TO QUALITY & SERVICE

INSULATOR MATERIAL: THERMOPLASTIC POLYESTER, UL 94V-0

DAP MATERIAL AVAILABLE UPON REQUEST

**Contact Code 558** 

CONTACT MATERIAL; COPPER ALLOY CONTACT PLATING: GOLD ON THE MATING AREA, TIN PLATING ON THE CONTACT TAILS, NICKEL UNDERPLATE

## 845/895 SERIES HIGH TEMP CARD EDGE CONNECTOR CONTACT CODE 555,556,558,559,560 DIMENSIONS

YOUR CONNECTION TO QUALITY & SERVICE

Contact Code 559

|   | ACAD REFERENCE NO. 845-ENG-MASTER |                  |
|---|-----------------------------------|------------------|
|   | DRAWN: R.STA.MONICA               | DATE:MAY.16/2017 |
|   | CHECKED:                          | DATE:            |
|   | SCALE: 1:1                        | SHEET 2 OF 2     |
| D | DRAWING NUMBER                    | ISSUE            |