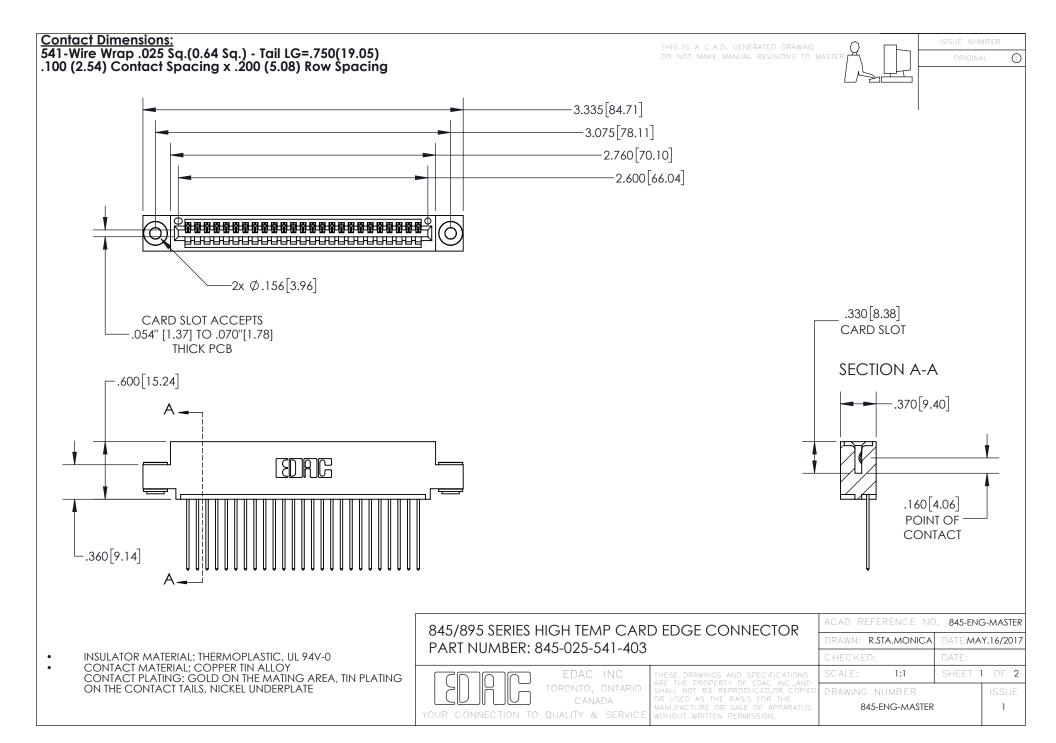

- INSULATOR MATERIAL: THERMOPLASTIC POLYESTER, UL 94V-0 DAP MATERIAL AVAILABLE UPON REQUEST
- CONTACT MATERIAL; COPPER ALLOY

CONTACT PLATING: GOLD ON THE MATING AREA, TIN PLATING ON THE CONTACT TAILS, NICKEL UNDERPLATE