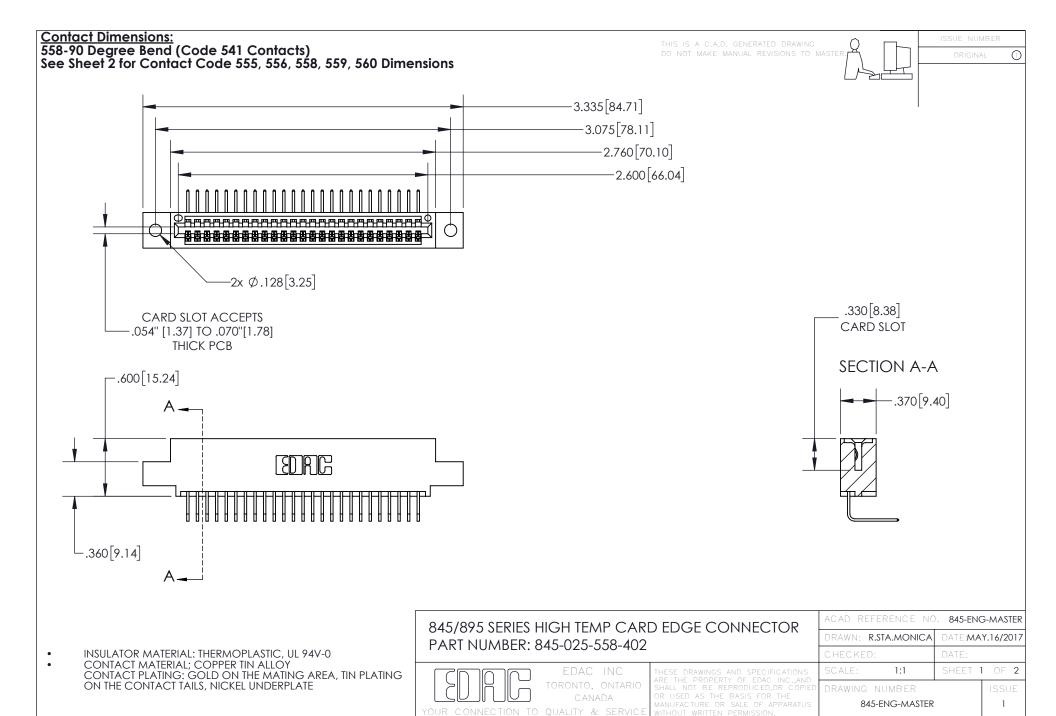

- INSULATOR MATERIAL: THERMOPLASTIC POLYESTER, UL 94V-0 DAP MATERIAL AVAILABLE UPON REQUEST
- CONTACT MATERIAL; COPPER ALLOY

CONTACT PLATING: GOLD ON THE MATING AREA, TIN PLATING ON THE CONTACT TAILS, NICKEL UNDERPLATE