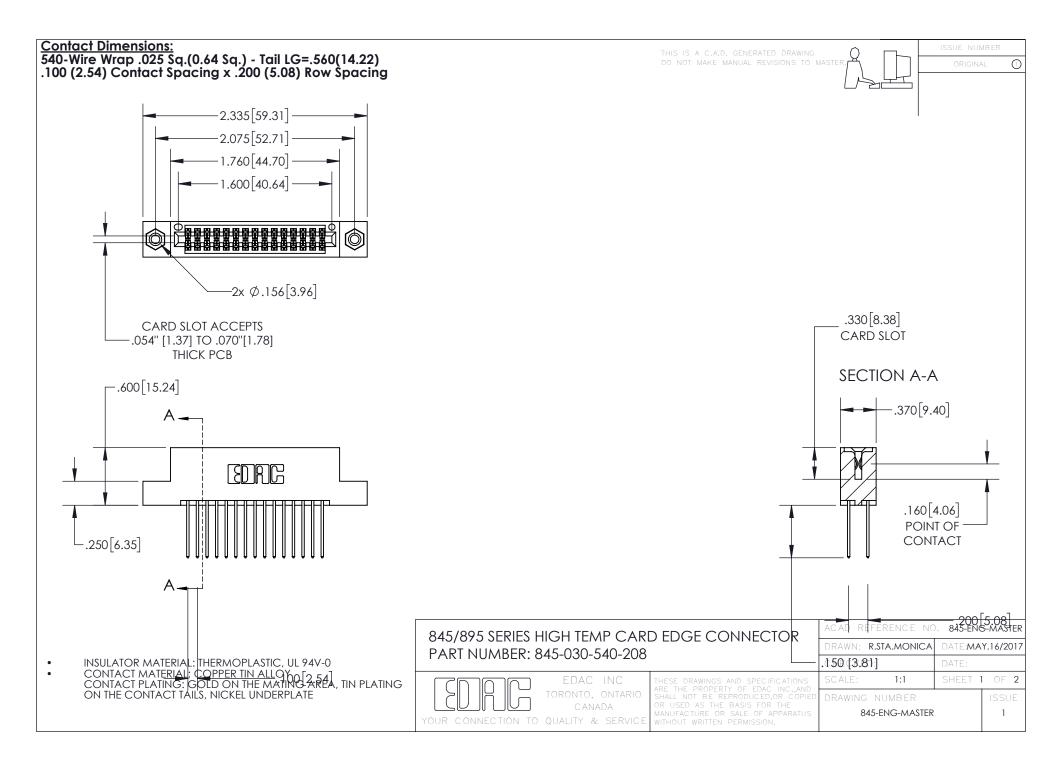

## 845/895 SERIES HIGH TEMP CARD EDGE CONNECTOR CONTACT CODE 555,556,558,559,560 DIMENSIONS

YOUR CONNECTION TO QUALITY & SERVICE

Contact Code 559

|   | ACAD REFERENCE NO. 845-ENG-MASTER |                  |
|---|-----------------------------------|------------------|
|   | DRAWN: R.STA.MONICA               | DATE:MAY.16/2017 |
|   | CHECKED:                          | DATE:            |
|   | SCALE: 1:1                        | SHEET 2 OF 2     |
| D | DRAWING NUMBER                    | ISSUE            |