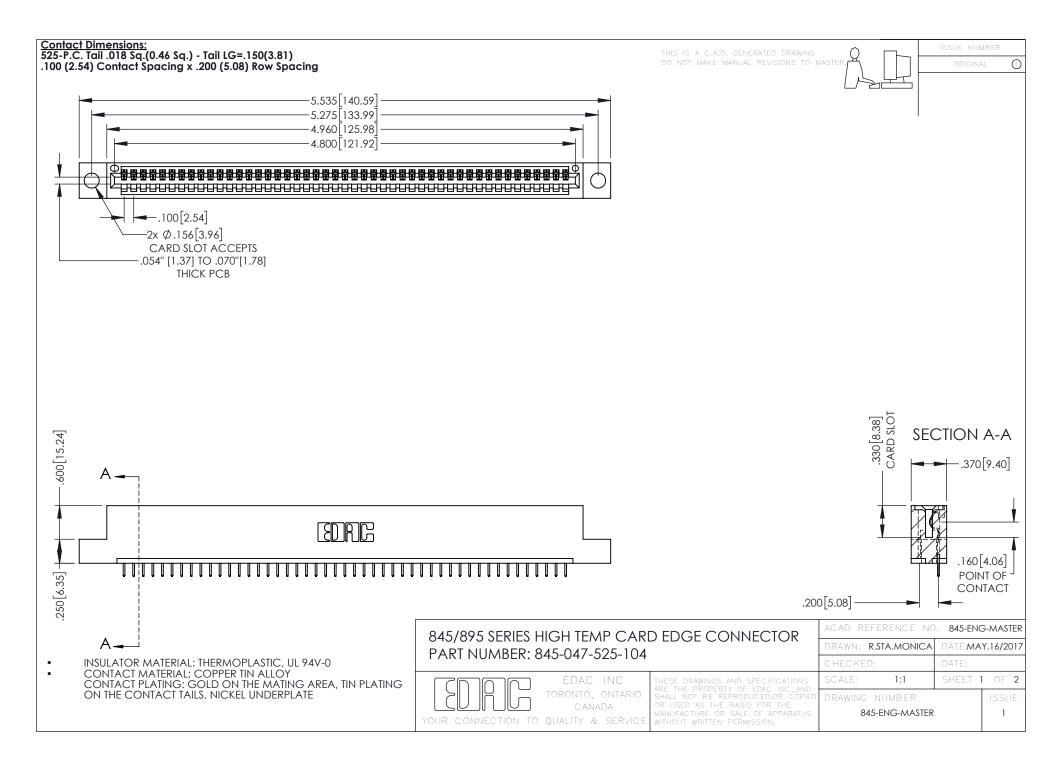

- INSULATOR MATERIAL: THERMOPLASTIC POLYESTER, UL 94V-0 DAP MATERIAL AVAILABLE UPON REQUEST
- CONTACT MATERIAL; COPPER ALLOY

**Contact Code 558** 

CONTACT PLATING: GOLD ON THE MATING AREA, TIN PLATING ON THE CONTACT TAILS, NICKEL UNDERPLATE

## 845/895 SERIES HIGH TEMP CARD EDGE CONNECTOR CONTACT CODE 555,556,558,559,560 DIMENSIONS

YOUR CONNECTION TO QUALITY & SERVICE

Contact Code 559

|   | ACAD REFERENCE NO   | . 845-ENG-MASTER |
|---|---------------------|------------------|
|   | DRAWN: R.STA.MONICA | DATE:MAY.16/2017 |
|   | CHECKED:            | DATE:            |
|   | SCALE: 1:1          | SHEET 2 OF 2     |
| D | DRAWING NUMBER      | ISSUE            |

Contact Code 560

845-ENG-MASTER