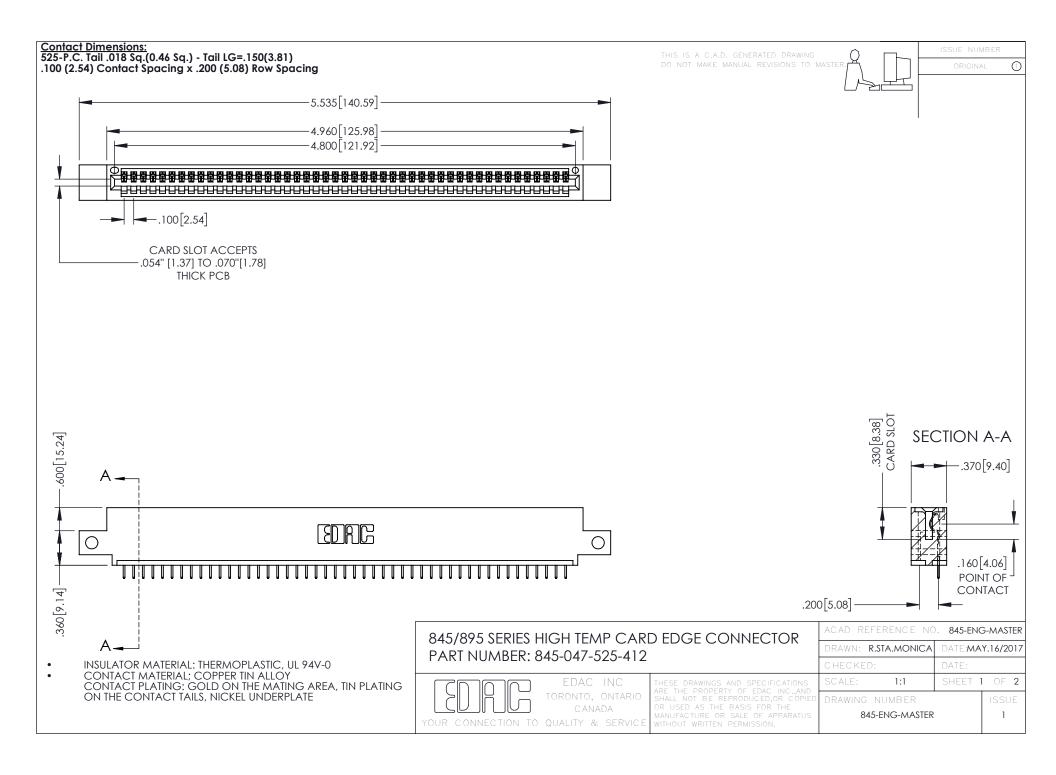

- INSULATOR MATERIAL: THERMOPLASTIC POLYESTER, UL 94V-0 DAP MATERIAL AVAILABLE UPON REQUEST
- CONTACT MATERIAL; COPPER ALLOY

**Contact Code 558** 

CONTACT PLATING: GOLD ON THE MATING AREA, TIN PLATING ON THE CONTACT TAILS, NICKEL UNDERPLATE

## 845/895 SERIES HIGH TEMP CARD EDGE CONNECTOR CONTACT CODE 555,556,558,559,560 DIMENSIONS

YOUR CONNECTION TO QUALITY & SERVICE

Contact Code 559

|   | ACAD REFERENCE NO   | . 845-ENG-MASTER |
|---|---------------------|------------------|
|   | DRAWN: R.STA.MONICA | DATE:MAY.16/2017 |
|   | CHECKED:            | DATE:            |
|   | SCALE: 1:1          | SHEET 2 OF 2     |
| D | DRAWING NUMBER      | ISSUE            |

Contact Code 560

845-ENG-MASTER