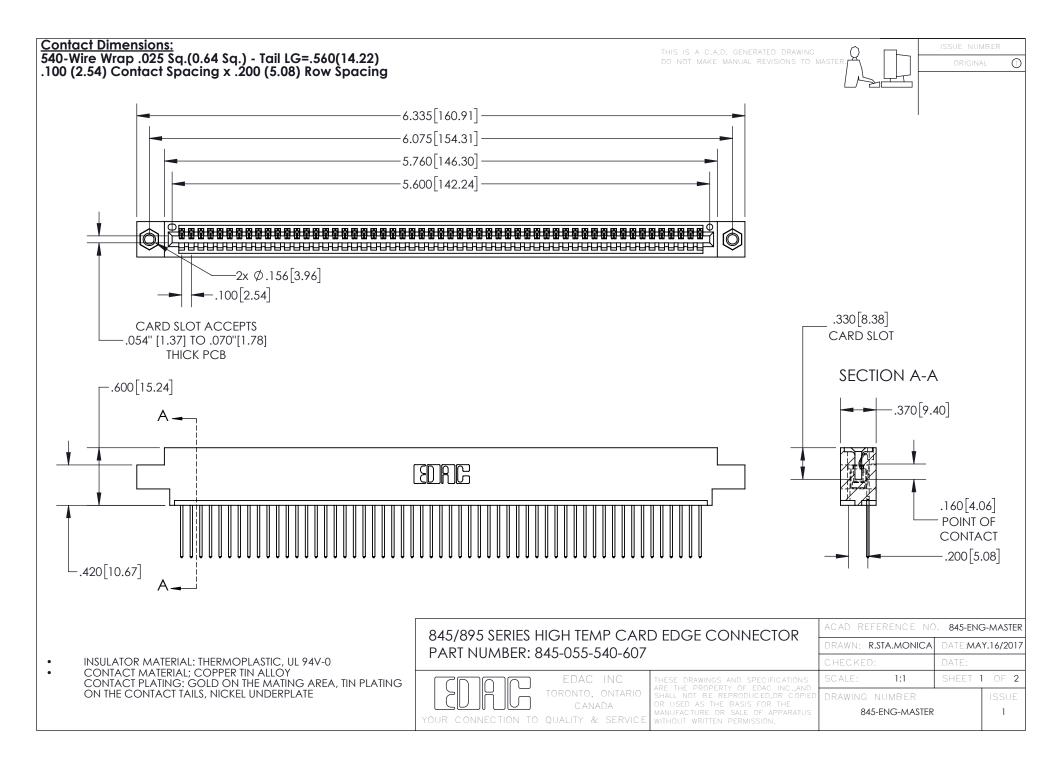

INSULATOR MATERIAL: THERMOPLASTIC POLYESTER, UL 94V-0 DAP MATERIAL AVAILABLE UPON REQUEST

**Contact Code 558** 

CONTACT MATERIAL; COPPER ALLOY CONTACT PLATING: GOLD ON THE MATING AREA, TIN PLATING ON THE CONTACT TAILS, NICKEL UNDERPLATE

## 845/895 SERIES HIGH TEMP CARD EDGE CONNECTOR CONTACT CODE 555,556,558,559,560 DIMENSIONS

YOUR CONNECTION TO QUALITY & SERVICE

Contact Code 559

|   | ACAD REFERENCE NO. 845-ENG-MASTER |                  |  |
|---|-----------------------------------|------------------|--|
|   | DRAWN: R.STA.MONICA               | DATE:MAY.16/2017 |  |
|   | CHECKED:                          | DATE:            |  |
|   | SCALE: 1:1                        | SHEET 2 OF 2     |  |
| D | DRAWING NUMBER                    | ISSUE            |  |

Contact Code 560