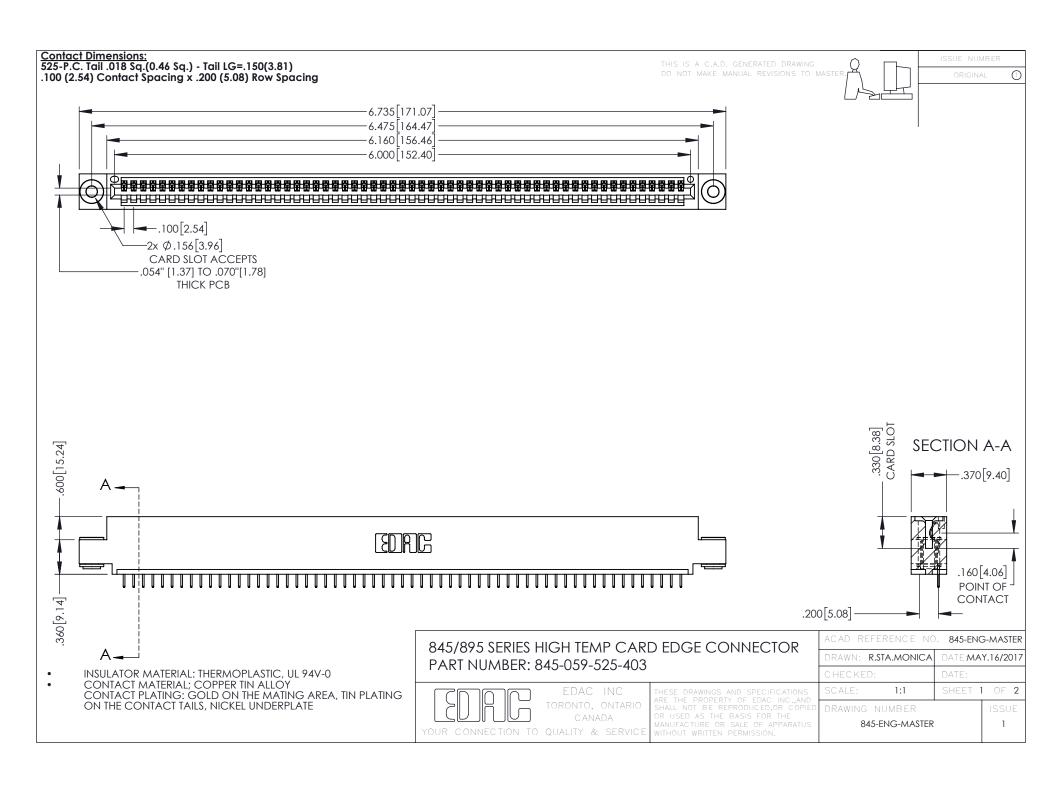

## **Contact Code 558**

## **Contact Code 559**

## Contact Code 560

INSULATOR MATERIAL: THERMOPLASTIC POLYESTER, UL 94V-0 DAP MATERIAL AVAILABLE UPON REQUEST

CONTACT MATERIAL; COPPER ALLOY CONTACT PLATING: GOLD ON THE MATING AREA, TIN PLATING ON THE CONTACT TAILS, NICKEL UNDERPLATE

845/895 SERIES HIGH TEMP CARD EDGE CONNECTOR CONTACT CODE 555,556,558,559,560 DIMENSIONS

YOUR CONNECTION TO QUALITY & SERVICE

|         | ACAD REFERENCE N    | 0. 845-ENG-MASTER |
|---------|---------------------|-------------------|
|         | DRAWN: R.STA.MONICA | DATE:MAY.16/2017  |
|         | CHECKED:            | DATE:             |
| D<br>ED | SCALE: 1:1          | SHEET 2 OF 2      |
|         | DRAWING NUMBER      | ISSUE             |

845-ENG-MASTER