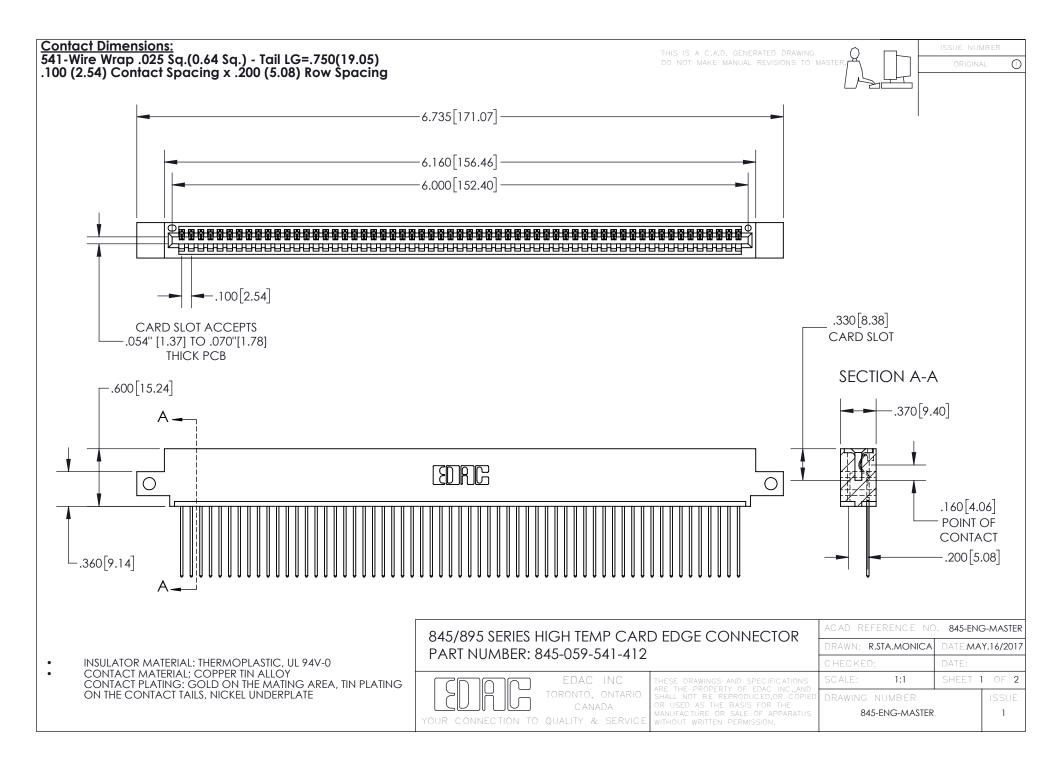

INSULATOR MATERIAL: THERMOPLASTIC POLYESTER, UL 94V-0 DAP MATERIAL AVAILABLE UPON REQUEST

**Contact Code 558** 

CONTACT MATERIAL; COPPER ALLOY CONTACT PLATING: GOLD ON THE MATING AREA, TIN PLATING ON THE CONTACT TAILS, NICKEL UNDERPLATE

## 845/895 SERIES HIGH TEMP CARD EDGE CONNECTOR CONTACT CODE 555,556,558,559,560 DIMENSIONS

YOUR CONNECTION TO QUALITY & SERVICE

Contact Code 559

|   | ACAD REFERENCE NO. 845-ENG-MASTER |                  |  |
|---|-----------------------------------|------------------|--|
|   | DRAWN: R.STA.MONICA               | DATE:MAY.16/2017 |  |
|   | CHECKED:                          | DATE:            |  |
|   | SCALE: 1:1                        | SHEET 2 OF 2     |  |
| D | DRAWING NUMBER                    | ISSUE            |  |

Contact Code 560

845-ENG-MASTER