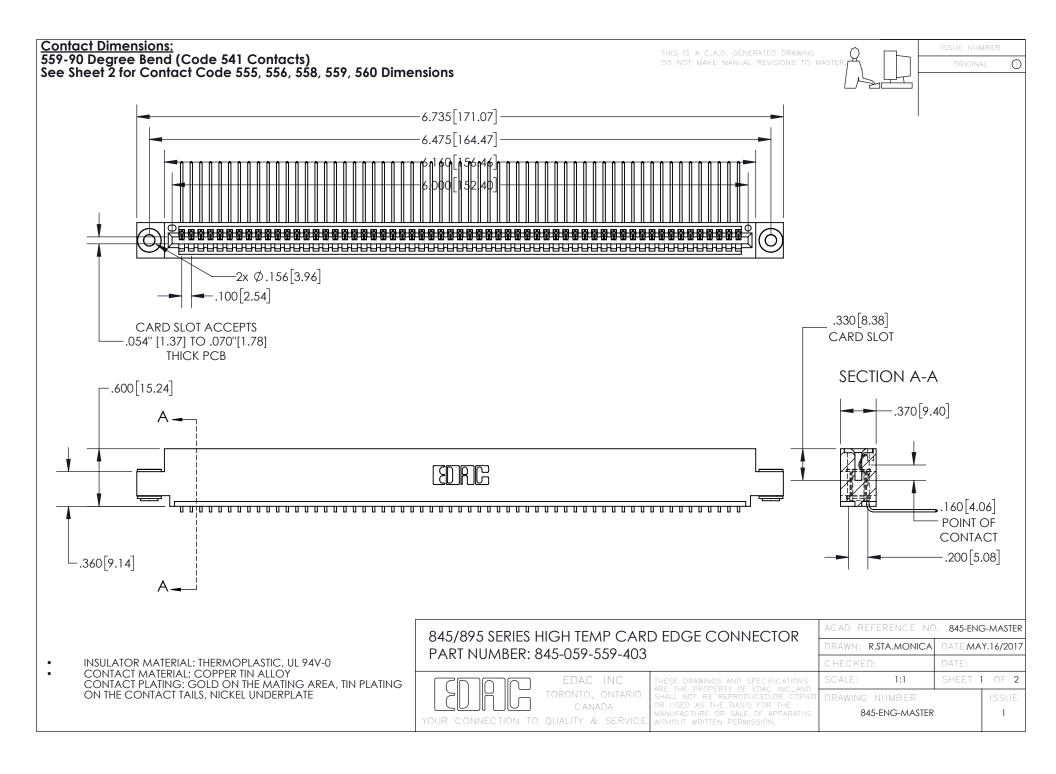

INSULATOR MATERIAL: THERMOPLASTIC POLYESTER, UL 94V-0 DAP MATERIAL AVAILABLE UPON REQUEST

**Contact Code 558** 

CONTACT MATERIAL; COPPER ALLOY CONTACT PLATING: GOLD ON THE MATING AREA, TIN PLATING ON THE CONTACT TAILS, NICKEL UNDERPLATE

## 845/895 SERIES HIGH TEMP CARD EDGE CONNECTOR CONTACT CODE 555,556,558,559,560 DIMENSIONS

YOUR CONNECTION TO QUALITY & SERVICE

Contact Code 559

|   | ACAD REFERENCE NO. 845-ENG-MASTER |                  |  |
|---|-----------------------------------|------------------|--|
|   | DRAWN: R.STA.MONICA               | DATE:MAY.16/2017 |  |
|   | CHECKED:                          | DATE:            |  |
|   | SCALE: 1:1                        | SHEET 2 OF 2     |  |
| D | DRAWING NUMBER                    | ISSUE            |  |

Contact Code 560