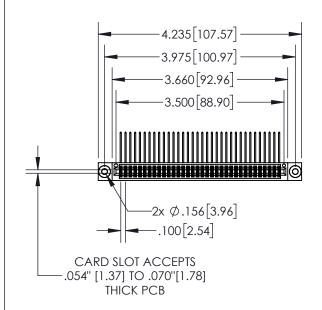

**Contact Dimensions:** 

558-90 Degree Bend (Code 541 Contacts) See Sheet 2 for Contact Code 555, 556, 558, 559, 560 Dimensions

845/895 SERIES HIGH TEMP CARD EDGE C PART NUMBER: 845-068-558-803

YOUR CONNECTION TO QUALITY & SERVICE

CONTACT MATERIAL; COPPER TIN ALLOY
CONTACT PLATING: GOLD ON THE MATING AREA, TIN PLATING
ON THE CONTACT TAILS, NICKEL UNDERPLATE

INSULATOR MATERIAL: THERMOPLASTIC, UL 94V-0

1

| .330[8.38]<br>CARD SLOT     |  |  |  |  |  |
|-----------------------------|--|--|--|--|--|
| .370[9.40]                  |  |  |  |  |  |
| SECTION A-A                 |  |  |  |  |  |
| .160[4.06] POINT OF CONTACT |  |  |  |  |  |
|                             |  |  |  |  |  |