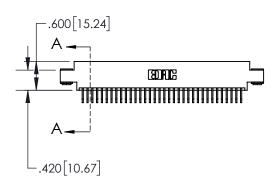

**Contact Dimensions:** 

558-90 Degree Bend (Code 541 Contacts) See Sheet 2 for Contact Code 555, 556, 558, 559, 560 Dimensions

845/895 SERIES HIGH TEMP CARD EDGE C PART NUMBER: 845-068-558-803

YOUR CONNECTION TO QUALITY & SERVICE

CONTACT MATERIAL; COPPER TIN ALLOY
CONTACT PLATING: GOLD ON THE MATING AREA, TIN PLATING
ON THE CONTACT TAILS, NICKEL UNDERPLATE

INSULATOR MATERIAL: THERMOPLASTIC, UL 94V-0

1

| .330[8.38]<br>CARD SLOT     |  |  |  |  |  |
|-----------------------------|--|--|--|--|--|
| .370[9.40]                  |  |  |  |  |  |
| SECTION A-A                 |  |  |  |  |  |
| .160[4.06] POINT OF CONTACT |  |  |  |  |  |
|                             |  |  |  |  |  |