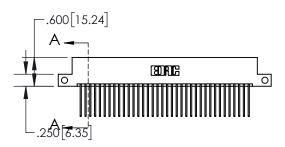

1

| .330[8.38]<br>CARD SLOT |                             |  |  |  |
|-------------------------|-----------------------------|--|--|--|
| -                       | .370[9.40]                  |  |  |  |
|                         | SECTION A-A                 |  |  |  |
| .150 [3.8]              | .160[4.06] POINT OF CONTACT |  |  |  |
| -                       | 200[5.08]                   |  |  |  |

| 845/895 SERIES HIGH TEMP CARD EDGE CONNECTOR |
|----------------------------------------------|
| PART NUMBER: 845-072-542-212                 |

|   | DRAWN: R.STA.MONICA | DATE:MA | Y.16/2017 |
|---|---------------------|---------|-----------|
|   | CHECKED:            | DATE:   |           |
|   | SCALE: 1:2          | SHEET 1 | OF 2      |
| D | DRAWING NUMBER      |         | ISSUE     |
|   | 845-ENG-MASTER      | 1       |           |