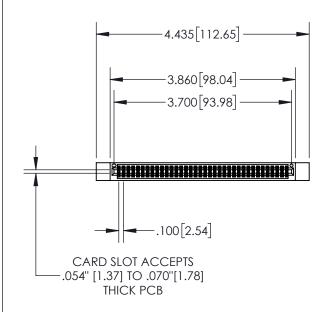

1

| .330[8.38]<br>CARD SLOT |                             |  |  |  |
|-------------------------|-----------------------------|--|--|--|
| -                       | .370[9.40]                  |  |  |  |
|                         | SECTION A-A                 |  |  |  |
| .150 [3.8]              | .160[4.06] POINT OF CONTACT |  |  |  |
| -                       | 200[5.08]                   |  |  |  |

| 845/895 SERIES HIGH TEMP CARD EDGE CONNECTOR |
|----------------------------------------------|
| PART NUMBER: 845-072-542-212                 |

|   | DRAWN: R.STA.MONICA | DATE:MA | Y.16/2017 |
|---|---------------------|---------|-----------|
|   | CHECKED:            | DATE:   |           |
|   | SCALE: 1:2          | SHEET 1 | OF 2      |
| D | DRAWING NUMBER      |         | ISSUE     |
|   | 845-ENG-MASTER      | 1       |           |