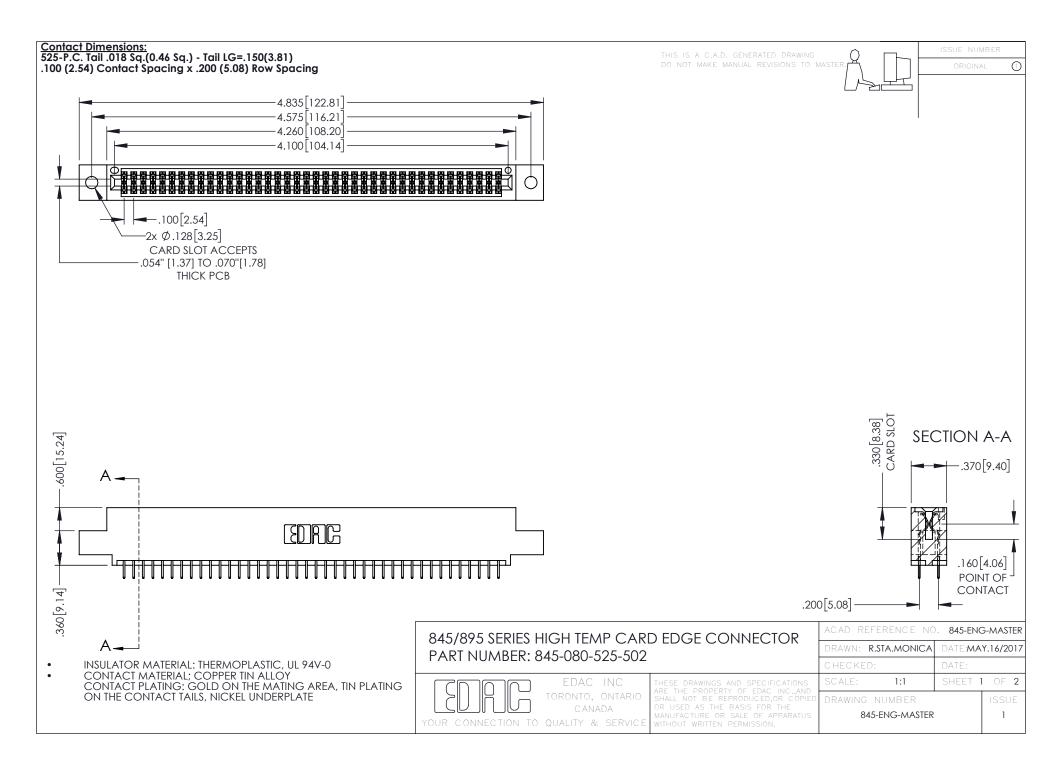

- INSULATOR MATERIAL: THERMOPLASTIC POLYESTER, UL 94V-0 DAP MATERIAL AVAILABLE UPON REQUEST
- CONTACT MATERIAL; COPPER ALLOY

**Contact Code 558** 

CONTACT PLATING: GOLD ON THE MATING AREA, TIN PLATING ON THE CONTACT TAILS, NICKEL UNDERPLATE

## 845/895 SERIES HIGH TEMP CARD EDGE CONNECTOR CONTACT CODE 555,556,558,559,560 DIMENSIONS

YOUR CONNECTION TO QUALITY & SERVICE

Contact Code 559

|   | ACAD REFERENCE NO   | . 845-ENG-MASTER |
|---|---------------------|------------------|
|   | DRAWN: R.STA.MONICA | DATE:MAY.16/2017 |
|   | CHECKED:            | DATE:            |
|   | SCALE: 1:1          | SHEET 2 OF 2     |
| D | DRAWING NUMBER      | ISSUE            |

Contact Code 560

845-ENG-MASTER