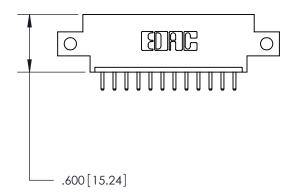

ON THE CONTACT TAILS, NICKEL UNDERPLATE

THIS IS A C.A.D. GENERATED DRAWING DO NOT MAKE MANUAL REVISIONS TO MASTER.

Card Slot Accepts .054 [1.37] to .070 [1.78] Thick P.C. Board

ISSUE NUMBER ORIGINAL

846/896 SERIES HIGH TEMP CARD EDGE CONNECTOR PART NUMBER: 846-012-520-612