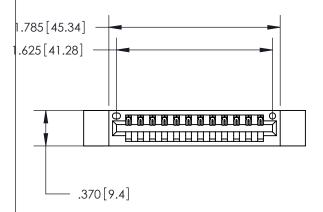

<u>Contact Dimensions:</u> 520-P.C. Tail .030x.018 (0.76x0.46) - Tail LG. = .175 (4.45) .125 (3.18) Contact Spacing x .250 (6.35) Row Spacing

INSULATOR MATERIAL: THERMOPLASTIC POLYESTER, UL 94V-0 CONTACT MATERIAL; COPPER, NICKEL, TIN ALLOY CA-725 CONTACT PLATING: GOLD ON THE MATING AREA, TIN-LEAD

ON THE CONTACT TAILS, NICKEL UNDERPLATE

THIS IS A C.A.D. GENERATED DRAWING DO NOT MAKE MANUAL REVISIONS TO MASTER.

Card Slot Accepts .054 [1.37] to .070 [1.78] Thick P.C. Board

ISSUE NUMBER ORIGINAL

846/896 SERIES HIGH TEMP CARD EDGE CONNECTOR PART NUMBER: 846-012-520-612