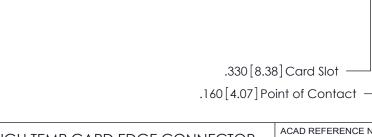

ON THE CONTACT TAILS, NICKEL UNDERPLATE

THIS IS A C.A.D. GENERATED DRAWING DO NOT MAKE MANUAL REVISIONS TO MASTER.

Card Slot Accepts .054 [1.37] to .070 [1.78] Thick P.C. Board

ISSUE NUMBER ORIGINAL

846/896 SERIES HIGH TEMP CARD EDGE CONNECTOR PART NUMBER: 846-012-520-612