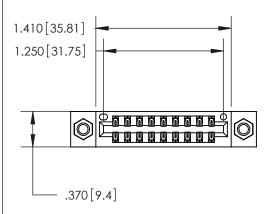

## 846/896 SERIES HIGH TEMP CARD EDGE CONNECTOR PART NUMBER: 846-018-540-207

**EDAC INC** TORONTO, ONTARIO CANADA

THESE DRAWINGS AND SPECIFICATIONS ARE THE PROPERTY OF EDAC INC., AND SHALL NOT BE REPRODUCED, OR COPIED OR USED AS THE BASIS FOR THE MANUFACTURE OR SALE OF APPARATUS WITHOUT WRITTEN PERMISSION.

<u>Contact Dimensions:</u> 540-Wire Wrap .025 Sq. (0.64 Sq.) - Tail LG. =.560 (14.22) .125 (3.18) Contact Spacing x .250 (6.35) Row Spacing

INSULATOR MATERIAL: THERMOPLASTIC POLYESTER, UL 94V-0 CONTACT MATERIAL; COPPER, NICKEL, TIN ALLOY CA-725 CONTACT PLATING: GOLD ON THE MATING AREA, TIN-LEAD