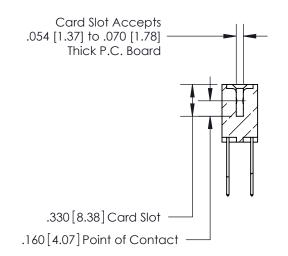

## 846/896 SERIES HIGH TEMP CARD EDGE CONNECTOR CONTACT CODE 555,556,558,559,560 DIMENSIONS

.150 [3.81]

YOUR CONNECTION TO QUALITY & SERVICE

**Contact Code 559** 

**EDAC INC** TORONTO, ONTARIO CANADA

THESE DRAWINGS AND SPECIFICATIONS ARE THE PROPERTY OF EDAC INC.,AND SHALL NOT BE REPRODUCED, OR COPIED OR USED AS THE BASIS FOR THE MANUFACTURE OR SALE OF APPARATUS WITHOUT WRITTEN PERMISSION.