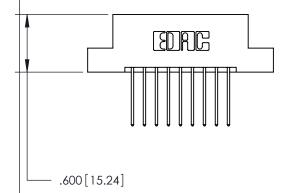

846-ENG-MASTER

THIS IS A C.A.D. GENERATED DRAWING DO NOT MAKE MANUAL REVISIONS TO MASTER.

ISSUE NUMBER

.165[4.19]

.375 [9.54]

ORIGINAL

1

.060 [1.52] .125(3.18) to .210(5.33) **Outside Tails** .125(3.18) to .210(5.33) **Outside Tails** 