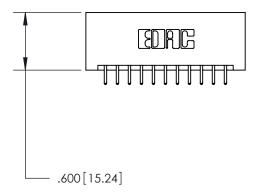

THIS IS A C.A.D. GENERATED DRAWING DO NOT MAKE MANUAL REVISIONS TO MASTER.

ISSUE NUMBER

ORIGINAL

1

.060 [1.52] .200 [5.08] .210[5.33] -.660 [16.76]

.060 [1.52] .150 [3.81] .260[6.6] -**Outside Tails** .660[16.76]

**Outside Tails** 

|  | ACAD REFERENCE NO. |       | 846-ENG-MASTER   |        |
|--|--------------------|-------|------------------|--------|
|  | DRAWN:             | J.LEE | DATE: APR. 22/09 |        |
|  | CHECKED:           |       | DATE:            |        |
|  | SCALE:             | 1:1   | SHEET            | 2 OF 2 |
|  | DRAWING NUMBER     |       | ISSUE            |        |