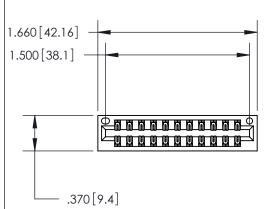

Contact Dimensions: 521-P.C. Tail .025 Sq. (0.64 Sq.) - Tail LG. =.150 (3.81) .125 (3.18) Contact Spacing x .250 (6.35) Row Spacing

- INSULATOR MATERIAL: THERMOPLASTIC POLYESTER, UL 94V-0 CONTACT MATERIAL; COPPER, NICKEL, TIN ALLOY CA-725
- CONTACT PLATING: GOLD ON THE MATING AREA, TIN-LEAD ON THE CONTACT TAILS, NICKEL UNDERPLATE

THIS IS A C.A.D. GENERATED DRAWING DO NOT MAKE MANUAL REVISIONS TO MASTER.

846/896 SERIES HIGH TEMP CARD EDGE CONNECTOR PART NUMBER: 846-022-521-201

**EDAC INC** TORONTO, ONTARIO CANADA

THESE DRAWINGS AND SPECIFICATIONS ARE THE PROPERTY OF EDAC INC., AND SHALL NOT BE REPRODUCED, OR COPIED OR USED AS THE BASIS FOR THE MANUFACTURE OR SALE OF APPARATUS WITHOUT WRITTEN PERMISSION.