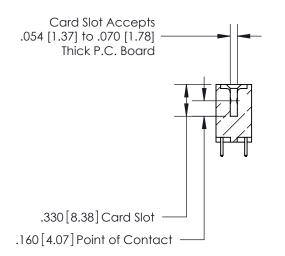

.165[4.19] .375 [9.54] .125(3.18) to .210(5.33) .125(3.18) to .210(5.33)

**Contact Code 558** 

**Contact Code 559** 

**Contact Code 560** 

INSULATOR MATERIAL: THERMOPLASTIC POLYESTER, UL 94V-0 CONTACT MATERIAL; COPPER, NICKEL, TIN ALLOY CA-725 CONTACT PLATING: GOLD ON THE MATING AREA, TIN-LEAD ON THE CONTACT TAILS, NICKEL UNDERPLATE

## 846/896 SERIES HIGH TEMP CARD EDGE CONNECTOR CONTACT CODE 555,556,558,559,560 DIMENSIONS

YOUR CONNECTION TO QUALITY & SERVICE

**EDAC INC** TORONTO, ONTARIO CANADA

THESE DRAWINGS AND SPECIFICATIONS ARE THE PROPERTY OF EDAC INC.,AND SHALL NOT BE REPRODUCED, OR COPIED OR USED AS THE BASIS FOR THE MANUFACTURE OR SALE OF APPARATUS WITHOUT WRITTEN PERMISSION.