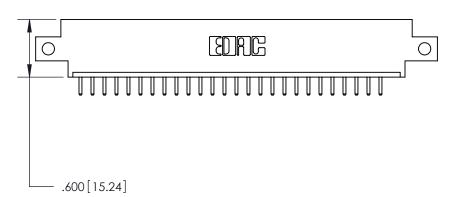

ISSUE NUMBER

ORIGINAL

Card Slot Accepts .054 [1.37] to .070 [1.78] Thick P.C. Board .330 [8.38] Card Slot .160 [4.07] Point of Contact -

INSULATOR MATERIAL: THERMOPLASTIC POLYESTER, UL 94V-0 CONTACT MATERIAL; COPPER, NICKEL, TIN ALLOY CA-725

CONTACT PLATING: GOLD ON THE MATING AREA, TIN-LEAD ON THE CONTACT TAILS, NICKEL UNDERPLATE

846/896 SERIES HIGH TEMP CARD EDGE CONNECTOR PART NUMBER: 846-027-520-612

YOUR CONNECTION TO QUALITY & SERVICE

**EDAC INC** TORONTO, ONTARIO CANADA