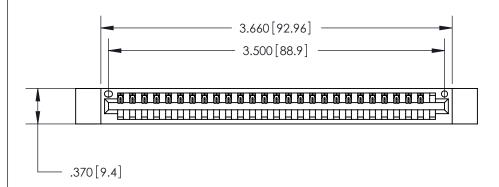

<u>Contact Dimensions:</u> 520-P.C. Tail .030x.018 (0.76x0.46) - Tail LG. = .175 (4.45) .125 (3.18) Contact Spacing x .250 (6.35) Row Spacing

THIS IS A C.A.D. GENERATED DRAWING DO NOT MAKE MANUAL REVISIONS TO MASTER.

ISSUE NUMBER

ORIGINAL

Card Slot Accepts .054 [1.37] to .070 [1.78] Thick P.C. Board .330 [8.38] Card Slot .160 [4.07] Point of Contact -

INSULATOR MATERIAL: THERMOPLASTIC POLYESTER, UL 94V-0 CONTACT MATERIAL; COPPER, NICKEL, TIN ALLOY CA-725

CONTACT PLATING: GOLD ON THE MATING AREA, TIN-LEAD ON THE CONTACT TAILS, NICKEL UNDERPLATE

846/896 SERIES HIGH TEMP CARD EDGE CONNECTOR PART NUMBER: 846-027-520-612

YOUR CONNECTION TO QUALITY & SERVICE

**EDAC INC** TORONTO, ONTARIO CANADA