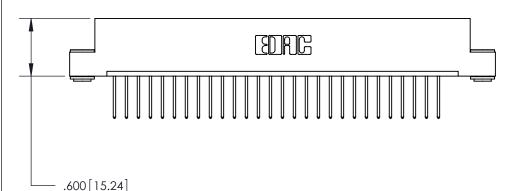

ISSUE NUMBER

ORIGINAL

- 3.910[99.31] -3.750 [95.25] -.370 [9.4]

Thick P.C. Board .330 [8.38] Card Slot .160 [4.07] Point of Contact -

Card Slot Accepts .054 [1.37] to .070 [1.78]

INSULATOR MATERIAL: THERMOPLASTIC POLYESTER, UL 94V-0 CONTACT MATERIAL; COPPER, NICKEL, TIN ALLOY CA-725