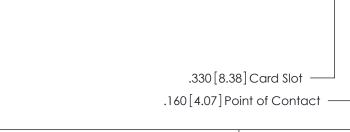

Card Slot Accepts .054 [1.37] to .070 [1.78] Thick P.C. Board ISSUE NUMBER

ORIGINAL

.600 [15.24]

INSULATOR MATERIAL: THERMOPLASTIC POLYESTER, UL 94V-0 CONTACT MATERIAL; COPPER, NICKEL, TIN ALLOY CA-725 CONTACT PLATING: GOLD ON THE MATING AREA, TIN-LEAD