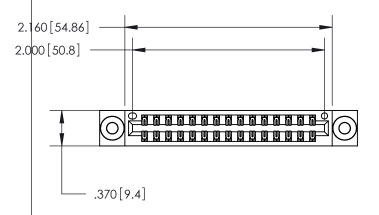

<u>Contact Dimensions:</u> 555-Extender Board Bend (Code 500 Contacts) See Sheet 2 for Contact Code 555, 556, 558, 559, 560 Dimensions

THIS IS A C.A.D. GENERATED DRAWING DO NOT MAKE MANUAL REVISIONS TO MASTER.

Card Slot Accepts .054 [1.37] to .070 [1.78] Thick P.C. Board ISSUE NUMBER

ORIGINAL

.600 [15.24]

INSULATOR MATERIAL: THERMOPLASTIC POLYESTER, UL 94V-0 CONTACT MATERIAL; COPPER, NICKEL, TIN ALLOY CA-725 CONTACT PLATING: GOLD ON THE MATING AREA, TIN-LEAD

ON THE CONTACT TAILS, NICKEL UNDERPLATE

846/896 SERIES HIGH TEMP CARD EDGE CONNECTOR PART NUMBER: 846-030-555-803

YOUR CONNECTION TO QUALITY & SERVICE

**EDAC INC** TORONTO, ONTARIO CANADA

THESE DRAWINGS AND SPECIFICATIONS ARE THE PROPERTY OF EDAC INC., AND SHALL NOT BE REPRODUCED, OR COPIED OR USED AS THE BASIS FOR THE MANUFACTURE OR SALE OF APPARATUS WITHOUT WRITTEN PERMISSION.