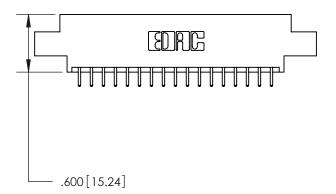

THIS IS A C.A.D. GENERATED DRAWING DO NOT MAKE MANUAL REVISIONS TO MASTER.

ISSUE NUMBER

.165[4.19]

.375 [9.54]

ORIGINAL

1

.060 [1.52] .125(3.18) to .210(5.33) **Outside Tails** .125(3.18) to .210(5.33) **Outside Tails** 