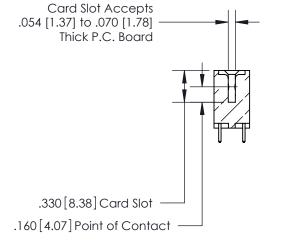

## 846/896 SERIES HIGH TEMP CARD EDGE CONNECTOR CONTACT CODE 555,556,558,559,560 DIMENSIONS

.150 [3.81]

YOUR CONNECTION TO QUALITY & SERVICE

**Contact Code 559** 

**EDAC INC** TORONTO, ONTARIO CANADA

THESE DRAWINGS AND SPECIFICATIONS ARE THE PROPERTY OF EDAC INC.,AND SHALL NOT BE REPRODUCED, OR COPIED OR USED AS THE BASIS FOR THE MANUFACTURE OR SALE OF APPARATUS WITHOUT WRITTEN PERMISSION.