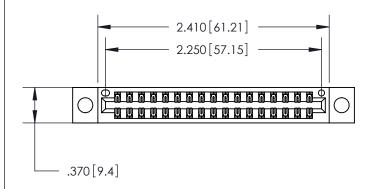

846/896 SERIES HIGH TEMP CARD EDGE CONNECTOR PART NUMBER: 846-034-521-804

YOUR CONNECTION TO QUALITY & SERVICE

**EDAC INC** TORONTO, ONTARIO CANADA

THESE DRAWINGS AND SPECIFICATIONS ARE THE PROPERTY OF EDAC INC.,AND SHALL NOT BE REPRODUCED, OR COPIED OR USED AS THE BASIS FOR THE MANUFACTURE OR SALE OF APPARATUS WITHOUT WRITTEN PERMISSION.

<u>Contact Dimensions:</u>
521-P.C. Tail .025 Sq. (0.64 Sq.) - Tail LG. =.150 (3.81)
.125 (3.18) Contact Spacing x .250 (6.35) Row Spacing

THIS IS A C.A.D. GENERATED DRAWING DO NOT MAKE MANUAL REVISIONS TO MASTER.