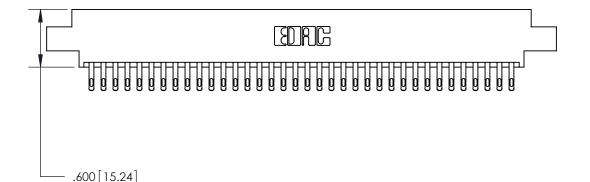

<u>Contact Dimensions:</u> 555-Extender Board Bend (Code 500 Contacts) See Sheet 2 for Contact Code 555, 556, 558, 559, 560 Dimensions

THIS IS A C.A.D. GENERATED DRAWING DO NOT MAKE MANUAL REVISIONS TO MASTER.

ISSUE NUMBER

ORIGINAL

Card Slot Accepts .054 [1.37] to .070 [1.78] Thick P.C. Board .330 [8.38] Card Slot .160 [4.07] Point of Contact -

INSULATOR MATERIAL: THERMOPLASTIC POLYESTER, UL 94V-0 CONTACT MATERIAL; COPPER, NICKEL, TIN ALLOY CA-725 CONTACT PLATING: GOLD ON THE MATING AREA, TIN-LEAD

ON THE CONTACT TAILS, NICKEL UNDERPLATE

846/896 SERIES HIGH TEMP CARD EDGE CONNECTOR PART NUMBER: 846-072-555-802

YOUR CONNECTION TO QUALITY & SERVICE

**EDAC INC** TORONTO, ONTARIO CANADA

THESE DRAWINGS AND SPECIFICATIONS ARE THE PROPERTY OF EDAC INC.,AND SHALL NOT BE REPRODUCED, OR COPIED OR USED AS THE BASIS FOR THE MANUFACTURE OR SALE OF APPARATUS WITHOUT WRITTEN PERMISSION.

| ACAD REFERENCE NO. | 846-ENG-MASTER   |
|--------------------|------------------|
| DRAWN: J.LEE       | DATE: APR. 22/09 |
| CHECKED:           | DATE:            |
| SCALE: 1:1         | SHEET 1 OF 2     |
| DRAWING NUMBER     | ISSUE            |
| 846-ENG-MASTER     | 1                |