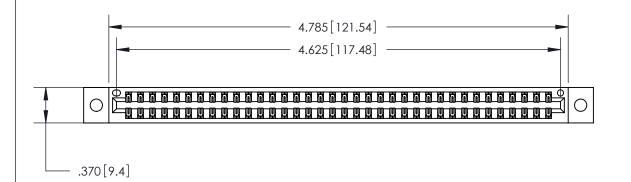

<u>Contact Dimensions:</u> 555-Extender Board Bend (Code 500 Contacts) See Sheet 2 for Contact Code 555, 556, 558, 559, 560 Dimensions

THIS IS A C.A.D. GENERATED DRAWING DO NOT MAKE MANUAL REVISIONS TO MASTER.

ISSUE NUMBER

ORIGINAL

Card Slot Accepts .054 [1.37] to .070 [1.78] Thick P.C. Board .330 [8.38] Card Slot .160 [4.07] Point of Contact -

INSULATOR MATERIAL: THERMOPLASTIC POLYESTER, UL 94V-0 CONTACT MATERIAL; COPPER, NICKEL, TIN ALLOY CA-725 CONTACT PLATING: GOLD ON THE MATING AREA, TIN-LEAD

ON THE CONTACT TAILS, NICKEL UNDERPLATE

846/896 SERIES HIGH TEMP CARD EDGE CONNECTOR PART NUMBER: 846-072-555-802

YOUR CONNECTION TO QUALITY & SERVICE

**EDAC INC** TORONTO, ONTARIO CANADA

THESE DRAWINGS AND SPECIFICATIONS ARE THE PROPERTY OF EDAC INC.,AND SHALL NOT BE REPRODUCED, OR COPIED OR USED AS THE BASIS FOR THE MANUFACTURE OR SALE OF APPARATUS WITHOUT WRITTEN PERMISSION.

| ACAD REFERENCE NO. | 846-ENG-MASTER   |
|--------------------|------------------|
| DRAWN: J.LEE       | DATE: APR. 22/09 |
| CHECKED:           | DATE:            |
| SCALE: 1:1         | SHEET 1 OF 2     |
| DRAWING NUMBER     | ISSUE            |
| 846-ENG-MASTER     | 1                |