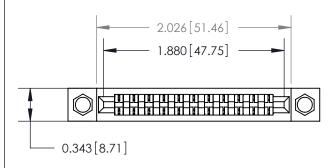

## **Mounting Option**

.156 (3.96) Dia. Mounting Holes

## **Contact Detail**

Wire Wrap .046x.014(1.17x0.36) - Tail LG=.495(12.57) .156 [3.96] Contact Spacing x .200 [5.08] Row Spacing





**See Accompanying Page for:** 

**Contact Bend Details** 



**SECTION A-A** 

.175 [4.45] Point of Contact (Measured from bottom of Card Slot) Card Slot Accepts .054 [1.37] to .070 [1.78] Thick P.C. Board

807/857 Series High Temp Card Edge Connector Part Number: 857-011-441-104



|   | DRAWN: J.LEE   | DATE: AUG. 11/09 |        |
|---|----------------|------------------|--------|
|   | CHECKED:       | DATE:            |        |
|   | SCALE: NTS     | SHEET            | 1 OF 2 |
| D | DRAWING NUMBER |                  | ISSUE  |
|   | 807 Assembly   |                  | 1      |

807 ENG MASTER

ACAD REFERENCE NO.