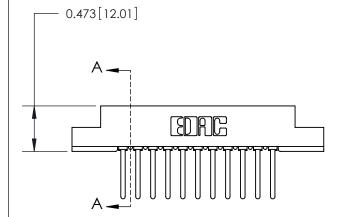

## **Contact Detail**

Wire Wrap .046x.014(1.17x0.36) - Tail LG=.495(12.57) .156 [3.96] Contact Spacing x .200 [5.08] Row Spacing

**See Accompanying Page for:** 

**Contact Bend Details** 

**SECTION A-A** 

.175 [4.45] Point of Contact (Measured from bottom of Card Slot) Card Slot Accepts .054 [1.37] to .070 [1.78] Thick P.C. Board