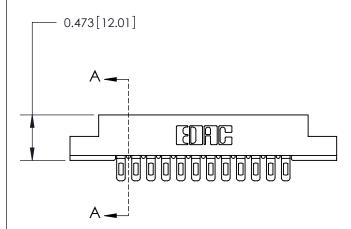

## **Contact Detail**

Wire Hole .089x.014(2.29x0.36) - Tail LG=.213(5.41)

.156 [3.96] Contact Spacing x .200 [5.08] Row Spacing

**SECTION A-A** 

.175 [4.45] Point of Contact (Measured from bottom of Card Slot)