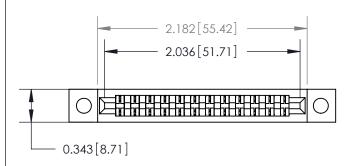

## **Mounting Option**

.128 (3.25) Dia. Mounting Holes

## **Contact Detail**

Wire Hole .089x.014(2.29x0.36) - Tail LG=.213(5.41)

.156 [3.96] Contact Spacing x .200 [5.08] Row Spacing





**SECTION A-A** 

.175 [4.45] Point of Contact (Measured from bottom of Card Slot)



**See Accompanying Page for:** 

**Contact Bend Details** 

807/857 Series High Temp Card Edge Connector Part Number: 857-012-401-102

YOUR CONNECTION TO QUALITY & SERVICE

| ACAD REFERENCE NO. 807 ENG MASTER |                  |
|-----------------------------------|------------------|
| DRAWN: J.LEE                      | DATE: AUG. 11/09 |
| CHECKED:                          | DATE:            |
| SCALE: NTS                        | SHEET 1 OF 2     |
| DRAWING NUMBER                    | ISSUE            |

807 Assembly