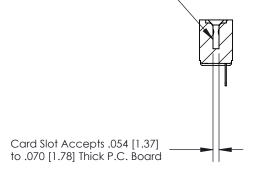

## **Contact Detail**

Wire Hole .089x.014(2.29x0.36) - Tail LG=.213(5.41)

.156 [3.96] Contact Spacing x .200 [5.08] Row Spacing

**SECTION A-A** 

.175 [4.45] Point of Contact (Measured from bottom of Card Slot)