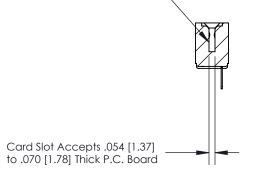

## **Contact Detail**

PC Tail .046x.014(1.17x0.36) - Tail LG=.213(5.41)

.156 [3.96] Contact Spacing x .200 [5.08] Row Spacing

**SECTION A-A** 

.175 [4.45] Point of Contact (Measured from bottom of Card Slot)