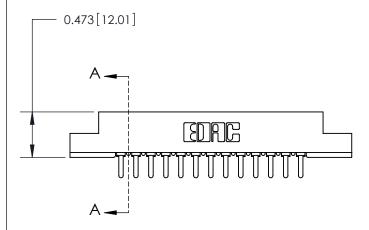

## **Contact Detail**

PC Tail .046x.014(1.17x0.36) - Tail LG=.213(5.41)

.156 [3.96] Contact Spacing x .200 [5.08] Row Spacing

**SECTION A-A** 

.175 [4.45] Point of Contact (Measured from bottom of Card Slot)