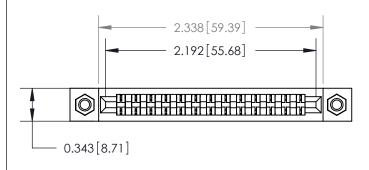

**Mounting Option** 

M3-0.5 Metric Threaded Inserts

## **Contact Detail**

PC Tail .046x.014(1.17x0.36) - Tail LG=.213(5.41)

.156 [3.96] Contact Spacing x .200 [5.08] Row Spacing





**SECTION A-A** 

.175 [4.45] Point of Contact (Measured from bottom of Card Slot)



**See Accompanying Page for:** 

**Contact Bend Details** 

807/857 Series High Temp Card Edge Connector Part Number: 857-013-421-107

YOUR CONNECTION TO QUALITY & SERVICE

| ACAD REFERENCE NO. 807 ENG MASTER |                  |
|-----------------------------------|------------------|
| DRAWN: J.LEE                      | DATE: AUG. 11/09 |
| CHECKED:                          | DATE:            |
| SCALE: NTS                        | SHEET 1 OF 2     |
| DRAWING NUMBER                    | ISSUE            |

807 Assembly