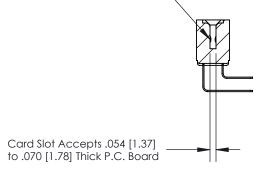

## **Contact Detail**

90 Degree Bend (Code 522 and 540 Contacts)

.156 [3.96] Contact Spacing x .200 [5.08] Row Spacing

2.650 [67.31]

**SECTION A-A** 

.095 [2.41] Point of Contact (Measured from bottom of Card Slot)