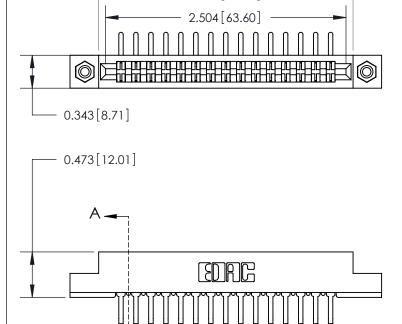

**Mounting Option** 

#4-40 Unified Threaded Inserts

## **See Accompanying Page for:**

**Contact Bend Details** 

807/857 Series High Temp Card Edge Connector Part Number: 857-030-458-208

| ACAD REFERENCE NO. 807 ENG MASIER |                  |
|-----------------------------------|------------------|
| DRAWN: J.LEE                      | DATE: AUG. 11/09 |
| CHECKED:                          | DATE:            |
| SCALE: NTS                        | SHEET 1 OF 2     |
| DRAWING NUMBER                    | ISSUE            |

807 Assembly