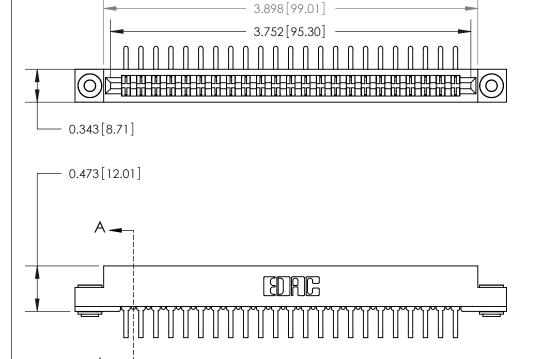

## **Contact Detail**

90 Degree Bend (Code 522 and 540 Contacts)

.156 [3.96] Contact Spacing x .200 [5.08] Row Spacing

**SECTION A-A** 

.095 [2.41] Point of Contact (Measured from bottom of Card Slot)

**See Accompanying Page for:** 

**Contact Bend Details** 

807/857 Series High Temp Card Edge Connector Part Number: 857-046-458-203

YOUR CONNECTION TO QUALITY & SERVICE

| ACAD REFERENCE NO. 807 ENG MASTER |                  |
|-----------------------------------|------------------|
| DRAWN: J.LEE                      | DATE: AUG. 11/09 |
| CHECKED:                          | DATE:            |
| SCALE: NTS                        | SHEET 1 OF 2     |
| DRAWING NUMBER                    | ISSUE            |