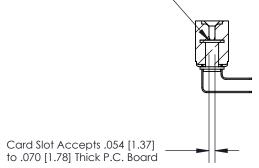

**Mounting Option** 

.116 (2.95) I.D. Floating Eyelets

## **Contact Detail**

90 Degree Bend (Code 522 and 540 Contacts)

.156 [3.96] Contact Spacing x .200 [5.08] Row Spacing

**SECTION A-A** 

.095 [2.41] Point of Contact (Measured from bottom of Card Slot)

**See Accompanying Page for:** 