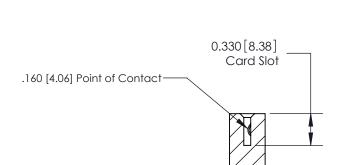

**SECTION A-A** 

ISSUE NUMBER

ORIGINAL

1

|                     | 837/887 Series High Temp Card Edge Connector |                                                                                           | ACAD REFERENCE | NO. 837 EN       | 837 ENG MASTER |  |
|---------------------|----------------------------------------------|-------------------------------------------------------------------------------------------|----------------|------------------|----------------|--|
| Contact Bend Detail |                                              | DRAWN: J.LEE                                                                              | DATE: OC       | DATE: OCT. 06/09 |                |  |
|                     | Confact Bend Defail                          |                                                                                           | CHECKED:       | DATE:            |                |  |
|                     | EDAC INC THESE DRAW                          | THESE DRAWINGS AND SPECIFICATIONS                                                         | SCALE: NTS     | SHEET            | 2 <b>OF</b> 2  |  |
|                     | TORONTO, ONTARIO                             | ARE THE PROPERTY OF EDAC INC.,AND SHALL NOT BE REPRODUCED,OR COPIED                       | DRAWING NUMBER |                  | ISSUE          |  |
|                     | YOUR CONNECTION TO QUALITY & SERVICE         | OR USED AS THE BASIS FOR THE MANUFACTURE OR SALE OF APPARATUS WITHOUT WRITTEN PERMISSION. | 837 Assembly   |                  | 1              |  |