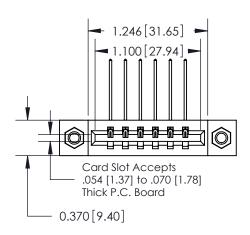

## **Contact Detail**

559-90 Degree Bend (Code 541 Contacts)

.156 [3.96] Contact Spacing x .200 [5.08] Row Spacing

**See Accompanying Pages for: Contact Bend Details** 

DO NOT MAKE MANUAL REVISIONS TO MASTER.