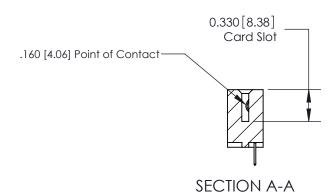

## **Contact Detail**

520-P.C. Tail .030x.018(0.76x0.46) - Tail LG=.175(4.45) .156 [3.96] Contact Spacing x .200 [5.08] Row Spacing

**See Accompanying Pages for: Contact Bend Details** 

DO NOT MAKE MANUAL REVISIONS TO MASTER.