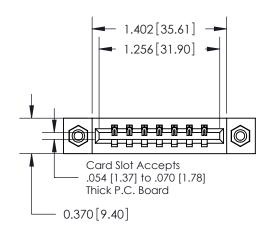

## **Mounting Option**

08-#4-40 Unified Threaded Inserts

## **Contact Detail**

520-P.C. Tail .030x.018(0.76x0.46) - Tail LG=.175(4.45) .156 [3.96] Contact Spacing x .200 [5.08] Row Spacing

**See Accompanying Pages for: Contact Bend Details** 

DO NOT MAKE MANUAL REVISIONS TO MASTER.