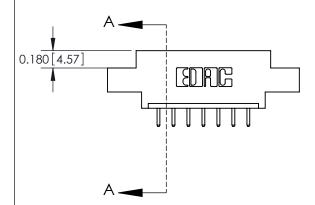

THIS IS A C.A.D. GENERATED DRAWING

ISSUE NUMBER ORIGINAL

837/887 Series High Temp Card Edge Connector Part Number: 887-007-520-608

**EDAC INC** TORONTO, ONTARIO CANADA

THESE DRAWINGS AND SPECIFICATIONS ARE THE PROPERTY OF EDAC INC., AND SHALL NOT BE REPRODUCED, OR COPIED OR USED AS THE BASIS FOR THE MANUFACTURE OR SALE OF APPARATUS WITHOUT WRITTEN PERMISSION.