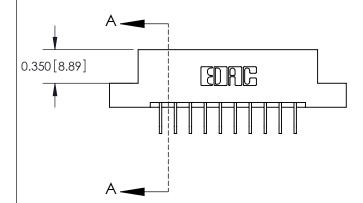

**Mounting Option** 

02-.128 (3.25) Dia. Mounting Holes

| 837/887 Series High Temp Card Edge Connector |
|----------------------------------------------|
| Part Number: 887-010-558-102                 |

YOUR CONNECTION TO QUALITY & SERVICE

**EDAC INC** TORONTO, ONTARIO CANADA