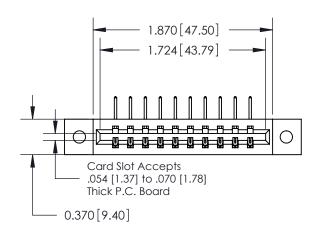

**Mounting Option** 

02-.128 (3.25) Dia. Mounting Holes

ISSUE NUMBER ORIGINAL

1

| 0.330 [8.38]<br>Card Slot    |   |
|------------------------------|---|
| .160 [4.06] Point of Contact |   |
|                              | _ |
|                              |   |
| SECTION A-A                  |   |

| 837/887 Series High Temp Card Edge Connector |
|----------------------------------------------|
| Part Number: 887-010-558-102                 |

YOUR CONNECTION TO QUALITY & SERVICE

**EDAC INC** TORONTO, ONTARIO CANADA