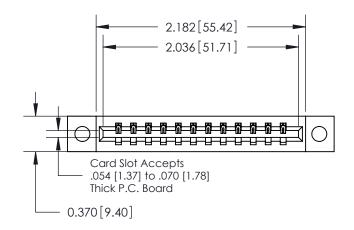

**Mounting Option** 

04-.156 (3.96) Dia. Mounting Holes

## **Contact Detail**

523-P.C. Tail .025 Sq.(0.64 Sq.) - Tail LG=.390(9.91) .156 [3.96] Contact Spacing x .200 [5.08] Row Spacing

THIS IS A C.A.D. GENERATED DRAWING DO NOT MAKE MANUAL REVISIONS TO MASTER.