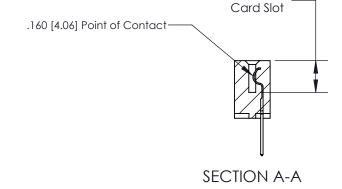

## **Contact Detail**

523-P.C. Tail .025 Sq.(0.64 Sq.) - Tail LG=.390(9.91) .156 [3.96] Contact Spacing x .200 [5.08] Row Spacing

THIS IS A C.A.D. GENERATED DRAWING DO NOT MAKE MANUAL REVISIONS TO MASTER.