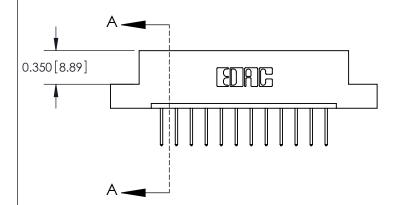

**Mounting Option** 

04-.156 (3.96) Dia. Mounting Holes

## **Contact Detail**

523-P.C. Tail .025 Sq.(0.64 Sq.) - Tail LG=.390(9.91) .156 [3.96] Contact Spacing x .200 [5.08] Row Spacing





THIS IS A C.A.D. GENERATED DRAWING DO NOT MAKE MANUAL REVISIONS TO MASTER.



ISSUE NUMBER ORIGINAL



837/887 Series High Temp Card Edge Connector Part Number: 887-012-523-104

YOUR CONNECTION TO QUALITY & SERVICE

**EDAC INC** TORONTO, ONTARIO CANADA

THESE DRAWINGS AND SPECIFICATIONS ARE THE PROPERTY OF EDAC INC.,AND SHALL NOT BE REPRODUCED, OR COPIED OR USED AS THE BASIS FOR THE MANUFACTURE OR SALE OF APPARATUS WITHOUT WRITTEN PERMISSION.

| ACAD REFERENCE NO. | 837 ENG MASTER   |  |  |
|--------------------|------------------|--|--|
| DRAWN: J.LEE       | DATE: OCT. 06/09 |  |  |
| CHECKED:           | DATE:            |  |  |
| SCALE: NTS         | SHEET 1 OF 2     |  |  |
| DRAWING NUMBER     | ISSUE            |  |  |
| 837 Assembly       | 1                |  |  |

0.330[8.38]