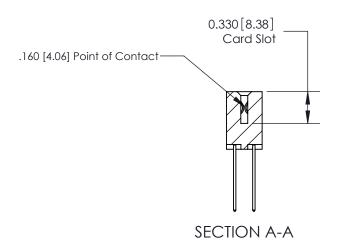

ISSUE NUMBER

ORIGINAL

1

|                     | 837/887 Series High Temp Card Edge Connector |                                                                                                                                                              | ACAD REFERENCE | NO. 837 EN       | 837 ENG MASTER |  |
|---------------------|----------------------------------------------|--------------------------------------------------------------------------------------------------------------------------------------------------------------|----------------|------------------|----------------|--|
| Contact Bend Detail |                                              | DRAWN: J.LEE                                                                                                                                                 | DATE: OC       | DATE: OCT. 06/09 |                |  |
|                     |                                              |                                                                                                                                                              | CHECKED:       | DATE:            |                |  |
|                     | EDAC INC                                     | TORONTO, ONTARIO CANADA  ARE THE PROPERTY OF EDAC INC., AND SHALL NOT BE REPRODUCED, OR COPIED OR USED AS THE BASIS FOR THE MANUFACTURE OR SALE OF APPARATUS | SCALE: NTS     | SHEET            | 2 <b>OF</b> 2  |  |
|                     | TORONTO, ONTARIO                             |                                                                                                                                                              | DRAWING NUMBER |                  | ISSUE          |  |
| Y                   | YOUR CONNECTION TO QUALITY & SERVICE         |                                                                                                                                                              | 837 Assembly   |                  | 1              |  |