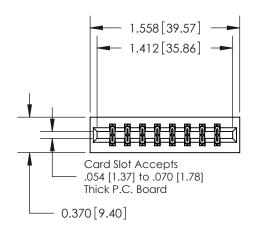

## **Mounting Option**

01-No Mounting Lugs

## **Contact Detail**

542-Wire Wrap .025 Sq.(0.64 Sq.) - Tail LG=.645(16.38) .156 [3.96] Contact Spacing x .200 [5.08] Row Spacing

**See Accompanying Pages for:** 

**Contact Bend Details** 

THIS IS A C.A.D. GENERATED DRAWING DO NOT MAKE MANUAL REVISIONS TO MASTER.