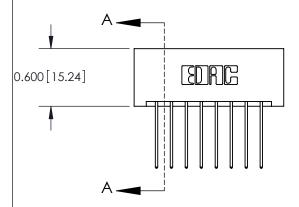

## **Mounting Option**

01-No Mounting Lugs

## **Contact Detail**

542-Wire Wrap .025 Sq.(0.64 Sq.) - Tail LG=.645(16.38) .156 [3.96] Contact Spacing x .200 [5.08] Row Spacing

**See Accompanying Pages for:** 

**Contact Bend Details** 

THIS IS A C.A.D. GENERATED DRAWING DO NOT MAKE MANUAL REVISIONS TO MASTER.