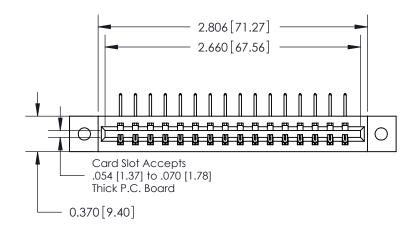

0.330[8.38] Card Slot .160 [4.06] Point of Contact-**SECTION A-A** 

**See Accompanying Pages for:** 

**Contact Bend Details** 

837/887 Series High Temp Card Edge Connector Part Number: 887-016-558-102

**EDAC INC** TORONTO, ONTARIO CANADA