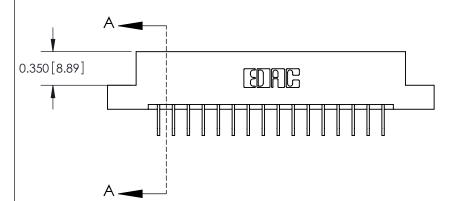

**Mounting Option** 

02-.128 (3.25) Dia. Mounting Holes

## **Contact Detail**

558-90 Degree Bend (Code 541 Contacts)

.156 [3.96] Contact Spacing x .200 [5.08] Row Spacing

THIS IS A C.A.D. GENERATED DRAWING DO NOT MAKE MANUAL REVISIONS TO MASTER.



ISSUE NUMBER

ORIGINAL





0.330[8.38] Card Slot .160 [4.06] Point of Contact-**SECTION A-A** 

**See Accompanying Pages for:** 

**Contact Bend Details** 

837/887 Series High Temp Card Edge Connector Part Number: 887-016-558-102



**EDAC INC** TORONTO, ONTARIO CANADA

THESE DRAWINGS AND SPECIFICATIONS ARE THE PROPERTY OF EDAC INC.,AND SHALL NOT BE REPRODUCED, OR COPIED OR USED AS THE BASIS FOR THE MANUFACTURE OR SALE OF APPARATUS WITHOUT WRITTEN PERMISSION.

| ACAD REFERENCE NO. | 837 ENG MASTER   |  |  |
|--------------------|------------------|--|--|
| DRAWN: J.LEE       | DATE: OCT. 06/09 |  |  |
| CHECKED:           | DATE:            |  |  |
| SCALE: NTS         | SHEET 1 OF 2     |  |  |
| DRAWING NUMBER     | ISSUE            |  |  |
| 837 Assembly       | 1                |  |  |



ISSUE NUMBER

ORIGIN