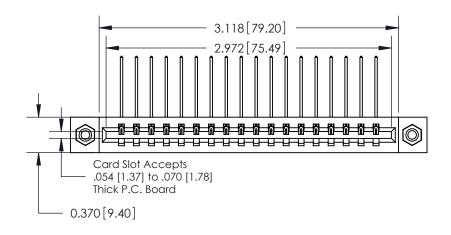

## **Contact Detail**

559-90 Degree Bend (Code 541 Contacts)

.156 [3.96] Contact Spacing x .200 [5.08] Row Spacing

THIS IS A C.A.D. GENERATED DRAWING DO NOT MAKE MANUAL REVISIONS TO MASTER.

ISSUE NUMBER

ORIGINAL

**See Accompanying Pages for:** 

**Contact Bend Details** 

837/887 Series High Temp Card Edge Connector Part Number: 887-018-559-608

YOUR CONNECTION TO QUALITY & SERVICE

**EDAC INC** TORONTO, ONTARIO CANADA