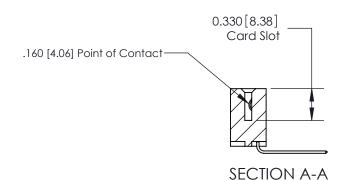

**See Accompanying Pages for:** 

**Contact Bend Details** 

837/887 Series High Temp Card Edge Connector Part Number: 887-018-559-608

YOUR CONNECTION TO QUALITY & SERVICE

**EDAC INC** TORONTO, ONTARIO CANADA