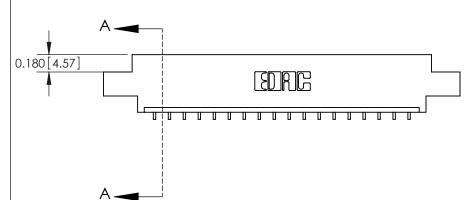

**See Accompanying Pages for:** 

**Contact Bend Details** 

837/887 Series High Temp Card Edge Connector Part Number: 887-018-559-608

YOUR CONNECTION TO QUALITY & SERVICE

**EDAC INC** TORONTO, ONTARIO CANADA