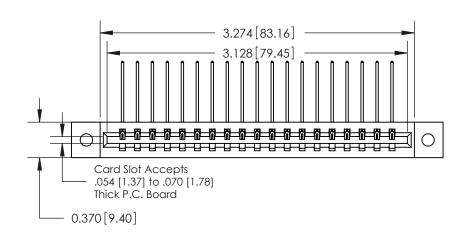

**See Accompanying Pages for:** 

**Contact Bend Details** 

837/887 Series High Temp Card Edge Connector Part Number: 887-019-559-102

YOUR CONNECTION TO QUALITY & SERVICE

**EDAC INC** TORONTO, ONTARIO CANADA