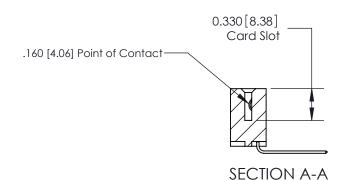

## **Contact Detail**

559-90 Degree Bend (Code 541 Contacts)

.156 [3.96] Contact Spacing x .200 [5.08] Row Spacing

THIS IS A C.A.D. GENERATED DRAWING DO NOT MAKE MANUAL REVISIONS TO MASTER.

ISSUE NUMBER

ORIGINAL