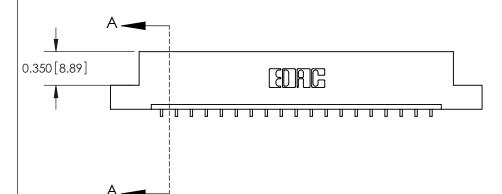

**Mounting Option** 

02-.128 (3.25) Dia. Mounting Holes

## **Contact Detail**

559-90 Degree Bend (Code 541 Contacts)

.156 [3.96] Contact Spacing x .200 [5.08] Row Spacing





THIS IS A C.A.D. GENERATED DRAWING DO NOT MAKE MANUAL REVISIONS TO MASTER.



ISSUE NUMBER

ORIGINAL



**See Accompanying Pages for:** 

**Contact Bend Details** 

837/887 Series High Temp Card Edge Connector Part Number: 887-019-559-102

YOUR CONNECTION TO QUALITY & SERVICE

**EDAC INC** TORONTO, ONTARIO CANADA

THESE DRAWINGS AND SPECIFICATIONS ARE THE PROPERTY OF EDAC INC.,AND SHALL NOT BE REPRODUCED, OR COPIED OR USED AS THE BASIS FOR THE MANUFACTURE OR SALE OF APPARATUS WITHOUT WRITTEN PERMISSION.

| ACAD REFERENCE NO. | 837 ENG MASTER   |  |  |
|--------------------|------------------|--|--|
| DRAWN: J.LEE       | DATE: OCT. 06/09 |  |  |
| CHECKED:           | DATE:            |  |  |
| SCALE: NTS         | SHEET 1 OF 2     |  |  |
| DRAWING NUMBER     | ISSUE            |  |  |