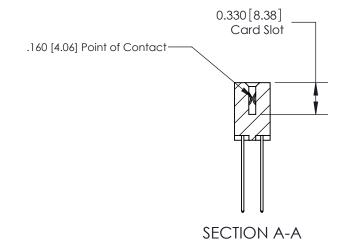

ISSUE NUMBER

ORIGINAL

1

|                     | 837/887 Series High Temp Card Edge Connector |                                                                                                                                                              | ACAD REFERENCE | NO. 837 EN       | 837 ENG MASTER |  |
|---------------------|----------------------------------------------|--------------------------------------------------------------------------------------------------------------------------------------------------------------|----------------|------------------|----------------|--|
| Contact Bend Detail |                                              | DRAWN: J.LEE                                                                                                                                                 | DATE: OC       | DATE: OCT. 06/09 |                |  |
| Confidence          | Confact Bend Defail                          | id Defail                                                                                                                                                    |                | DATE:            | DATE:          |  |
|                     | EDAC INC                                     | TORONTO, ONTARIO CANADA  ARE THE PROPERTY OF EDAC INC., AND SHALL NOT BE REPRODUCED, OR COPIED OR USED AS THE BASIS FOR THE MANUFACTURE OR SALE OF APPARATUS | SCALE: NTS     | SHEET            | 2 <b>OF</b> 2  |  |
|                     | TORONTO, ONTARIO                             |                                                                                                                                                              | DRAWING NUMBER |                  | ISSUE          |  |
|                     | YOUR CONNECTION TO QUALITY & SERVICE         |                                                                                                                                                              | 837 Assembly   |                  | 1              |  |