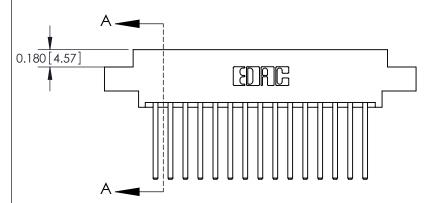

## **Contact Detail**

544-Wire Wrap .050x.025(1.27x0.64) - Tail LG=.750(19.05)

.156 [3.96] Contact Spacing x .200 [5.08] Row Spacing

THIS IS A C.A.D. GENERATED DRAWING DO NOT MAKE MANUAL REVISIONS TO MASTER.

ISSUE NUMBER ORIGINAL

**See Accompanying Pages for:** 

**Contact Bend Details** 

837/887 Series High Temp Card Edge Connector Part Number: 887-030-544-808

**EDAC INC** TORONTO, ONTARIO CANADA

THESE DRAWINGS AND SPECIFICATIONS ARE THE PROPERTY OF EDAC INC.,AND SHALL NOT BE REPRODUCED, OR COPIED OR USED AS THE BASIS FOR THE MANUFACTURE OR SALE OF APPARATUS WITHOUT WRITTEN PERMISSION.