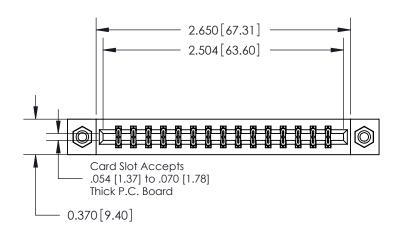

**Mounting Option** 

08-#4-40 Unified Threaded Inserts

ISSUE NUMBER ORIGINAL

**See Accompanying Pages for:** 

**Contact Bend Details** 

837/887 Series High Temp Card Edge Connector Part Number: 887-030-544-808

**EDAC INC** TORONTO, ONTARIO CANADA

THESE DRAWINGS AND SPECIFICATIONS ARE THE PROPERTY OF EDAC INC.,AND SHALL NOT BE REPRODUCED, OR COPIED OR USED AS THE BASIS FOR THE MANUFACTURE OR SALE OF APPARATUS WITHOUT WRITTEN PERMISSION.