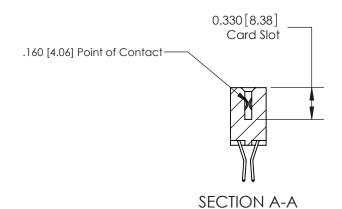

**Mounting Option** 01-No Mounting Lugs **Contact Detail** 

560-Extender Board Bend (Code 523 Contacts)

.156 [3.96] Contact Spacing x .200 [5.08] Row Spacing

ORIGINAL

**See Accompanying Pages for:** 

**Contact Bend Details** 

837/887 Series High Temp Card Edge Connector Part Number: 887-056-560-201

**EDAC INC** TORONTO, ONTARIO CANADA

THESE DRAWINGS AND SPECIFICATIONS ARE THE PROPERTY OF EDAC INC.,AND SHALL NOT BE REPRODUCED, OR COPIED OR USED AS THE BASIS FOR THE MANUFACTURE OR SALE OF APPARATUS WITHOUT WRITTEN PERMISSION.