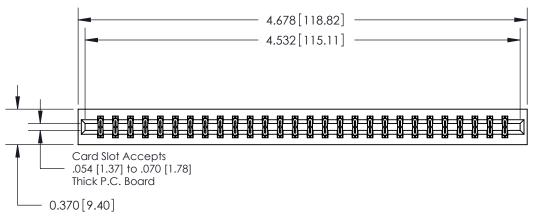

**Mounting Option** 01-No Mounting Lugs **Contact Detail** 

560-Extender Board Bend (Code 523 Contacts)

.156 [3.96] Contact Spacing x .200 [5.08] Row Spacing

ORIGINAL

**See Accompanying Pages for:** 

**Contact Bend Details** 

837/887 Series High Temp Card Edge Connector Part Number: 887-056-560-201

**EDAC INC** TORONTO, ONTARIO CANADA

THESE DRAWINGS AND SPECIFICATIONS ARE THE PROPERTY OF EDAC INC.,AND SHALL NOT BE REPRODUCED, OR COPIED OR USED AS THE BASIS FOR THE MANUFACTURE OR SALE OF APPARATUS WITHOUT WRITTEN PERMISSION.