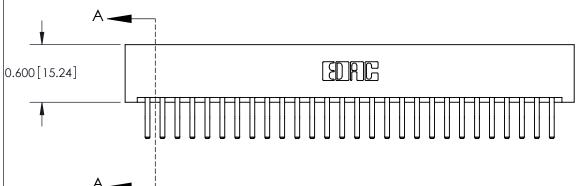

**Mounting Option** 01-No Mounting Lugs **Contact Detail** 

560-Extender Board Bend (Code 523 Contacts)

.156 [3.96] Contact Spacing x .200 [5.08] Row Spacing

ORIGINAL

**See Accompanying Pages for:** 

**Contact Bend Details** 

837/887 Series High Temp Card Edge Connector Part Number: 887-056-560-201

**EDAC INC** TORONTO, ONTARIO CANADA

THESE DRAWINGS AND SPECIFICATIONS ARE THE PROPERTY OF EDAC INC.,AND SHALL NOT BE REPRODUCED, OR COPIED OR USED AS THE BASIS FOR THE MANUFACTURE OR SALE OF APPARATUS WITHOUT WRITTEN PERMISSION.