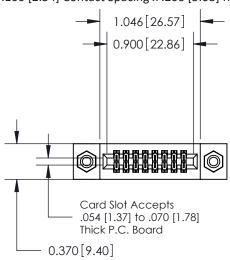

842/892 Series High Temp Card Edge Connector Part Number: 892-016-560-208

YOUR CONNECTION TO QUALITY & SERVICE

842 ENG MASTER J.LEE DATE: OCT. 06/09 SHEET 1 OF 3 NTS

842 Assembly

THIS IS A C.A.D. GENERATED DRAWING DO NOT MAKE MANUAL REVISIONS TO MASTER