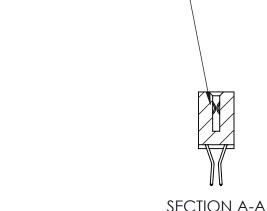

## **Contact Detail**

560-Extender Board Bend (Code 523 Contacts)

.100 [2.54] Contact Spacing x .200 [5.08] Row Spacing

**See Accompanying Pages for:** 

- **Contact Bend Details**
- **Mounting Options**

.240 [6.10] Point of Contact-

ORIGINAL (1)

| 842/892 Series High Temp Card Edge Connector<br>Contact Bend Detail |                                                                                                 | ACAD REFERENCE NO. 842 ENG MASTER |             |                  |        |
|---------------------------------------------------------------------|-------------------------------------------------------------------------------------------------|-----------------------------------|-------------|------------------|--------|
|                                                                     |                                                                                                 | DRAWN:                            | J.LEE       | DATE: OCT. 06/09 |        |
|                                                                     |                                                                                                 | CHECKED:                          |             | DATE:            |        |
| EDAC INC                                                            | THESE DRAWINGS AND SPECIFICATIONS ARE THE PROPERTY OF EDAC INCAND                               | SCALE:                            | NTS         | SHEET :          | 2 OF 3 |
| TORONTO, ONTARIO                                                    | SHALL NOT BE REPRODUCED,OR COPIED OR USED AS THE BASIS FOR THE MANUFACTURE OR SALE OF APPARATUS | DRAWING                           | NUMBER      |                  | ISSUE  |
| YOUR CONNECTION TO QUALITY & SERVICE                                |                                                                                                 | 8                                 | 42 Assembly |                  | 1      |