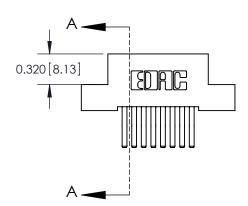

842/892 Series High Temp Card Edge Connector Part Number: 892-016-560-208

YOUR CONNECTION TO QUALITY & SERVICE

842 ENG MASTER J.LEE DATE: OCT. 06/09 SHEET 1 OF 3 NTS

842 Assembly

THIS IS A C.A.D. GENERATED DRAWING DO NOT MAKE MANUAL REVISIONS TO MASTER