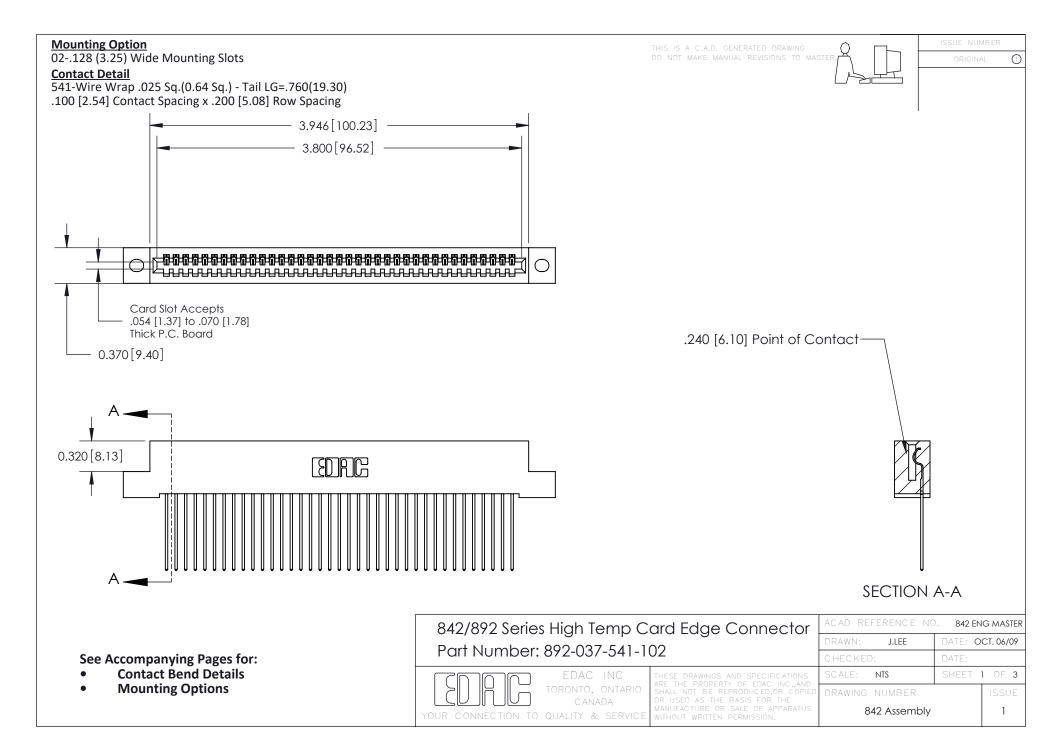

THIS IS A C.A.D. GENERATED DRAWING DO NOT MAKE MANUAL REVISIONS TO MASTER

ORIGINAL (1)



| 842/892 Series High Temp Card Edge Connector<br>Contact Bend Detail |                                                                                                 | ACAD REFERENCE NO. 842 ENG MASTER |             |                  |        |
|---------------------------------------------------------------------|-------------------------------------------------------------------------------------------------|-----------------------------------|-------------|------------------|--------|
|                                                                     |                                                                                                 | DRAWN:                            | J.LEE