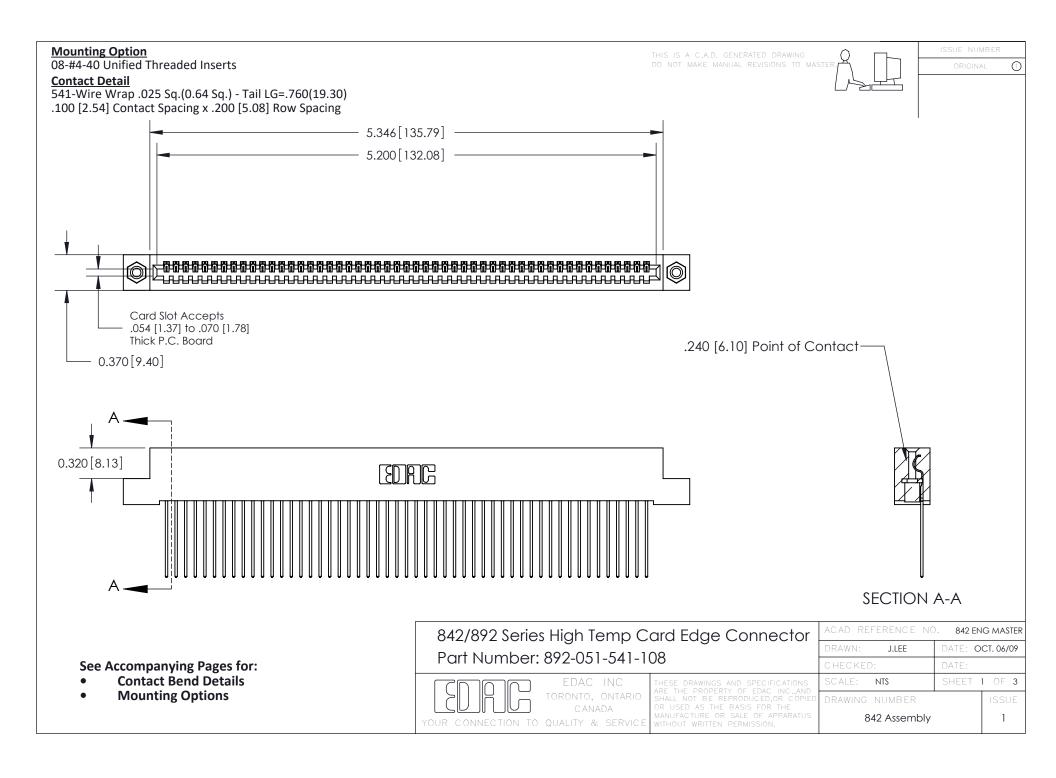

THIS IS A C.A.D. GENERATED DRAWING DO NOT MAKE MANUAL REVISIONS TO MASTER

ORIGINAL (1)



| 842/892 Series High Temp Card Edge Connector<br>Contact Bend Detail |                                                                                                 | ACAD REFERENCE NO. 842 ENG MASTER |             |                  |        |
|---------------------------------------------------------------------|-------------------------------------------------------------------------------------------------|-----------------------------------|-------------|------------------|--------|
|                                                                     |                                                                                                 | DRAWN:                            | J.LEE