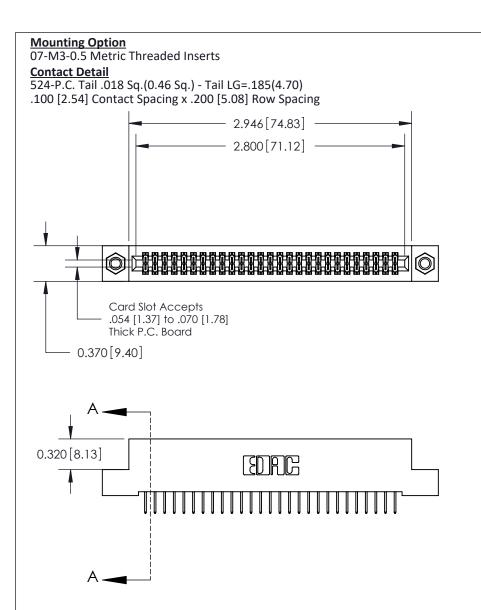

THIS IS A C.A.D. GENERATED DRAWING
DO NOT MAKE MANUAL REVISIONS TO MASTER

ISSUE NUMBER

ORIGINAL

1

| 842/892 Series High Temp Card Edge Con<br>Mounting Options   | DRAWN: J.LEE                 |         |        |  |
|--------------------------------------------------------------|------------------------------|---------|--------|--|
| EDAC INC THESE DRAWINGS AND SPI                              |                              | SHEET 3 | 3 OF 3 |  |
|                                                              | ED, OR COPIED DRAWING NUMBER |         | ISSUE  |  |
| YOUR CONNECTION TO QUALITY & SERVICE WITHOUT WRITTEN PERMISS |                              |         | 1      |  |