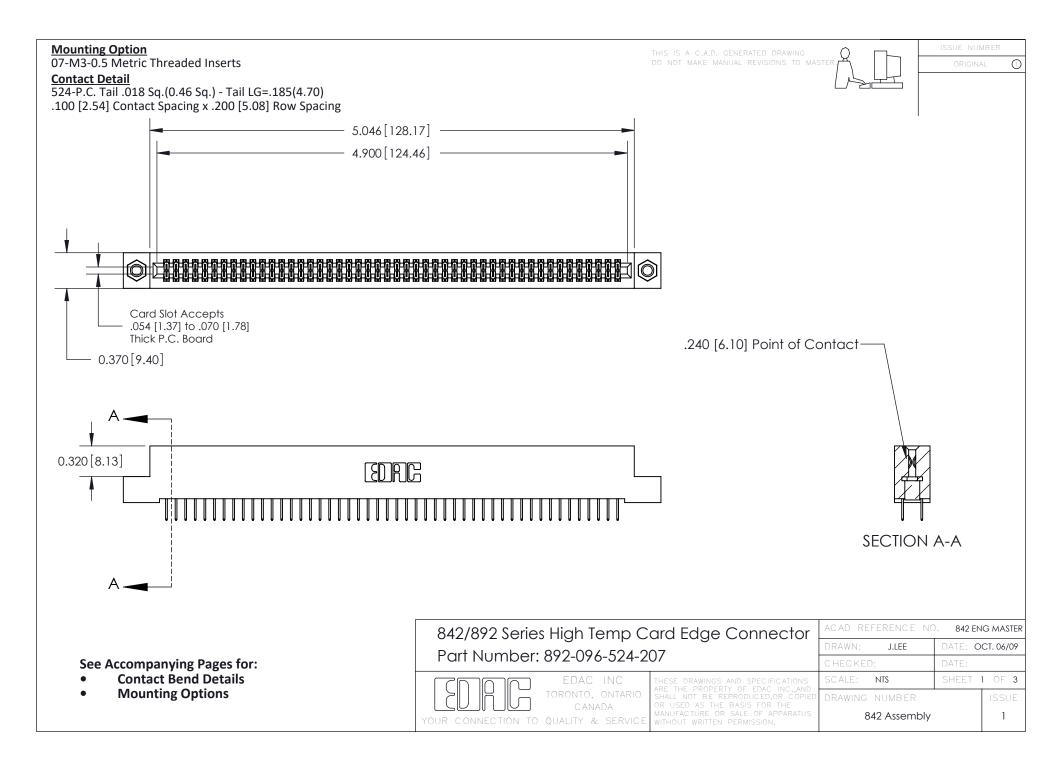

THIS IS A C.A.D. GENERATED DRAWING DO NOT MAKE MANUAL REVISIONS TO MASTER

ORIGINAL (1)



| 842/892 Series High Temp Card Edge Connector<br>Contact Bend Detail |                                                                                                 | ACAD REFERENCE NO. 842 ENG MASTER |             |                  |        |
|---------------------------------------------------------------------|-------------------------------------------------------------------------------------------------|-----------------------------------|-------------|------------------|--------|
|                                                                     |                                                                                                 | DRAWN:                            | J.LEE