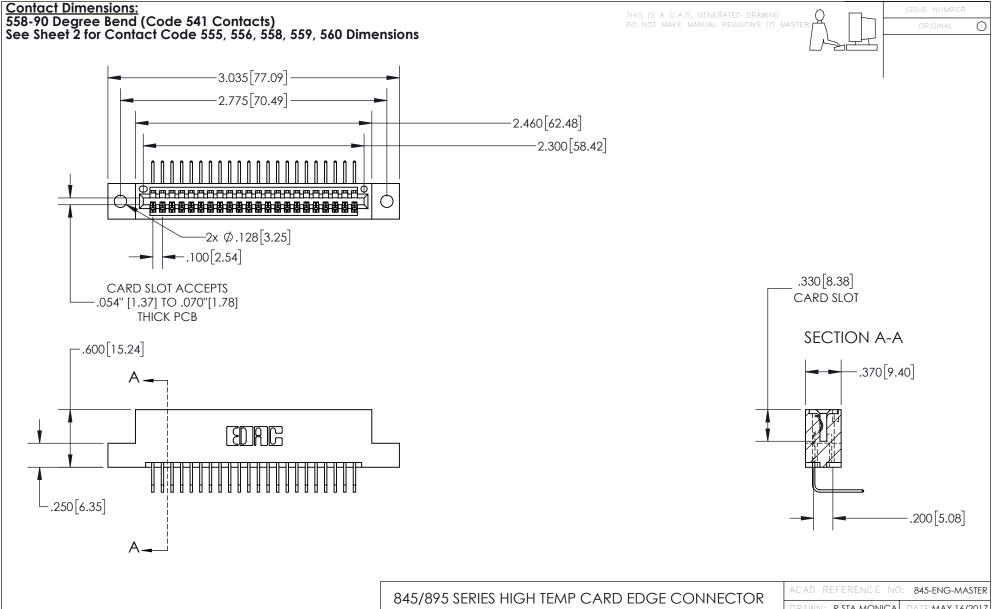

845-ENG-MASTER

INSULATOR MATERIAL: THERMOPLASTIC POLYESTER, UL 94V-0 DAP MATERIAL AVAILABLE UPON REQUEST

**Contact Code 558** 

CONTACT MATERIAL; COPPER ALLOY CONTACT PLATING: GOLD ON THE MATING AREA, TIN PLATING ON THE CONTACT TAILS, NICKEL UNDERPLATE