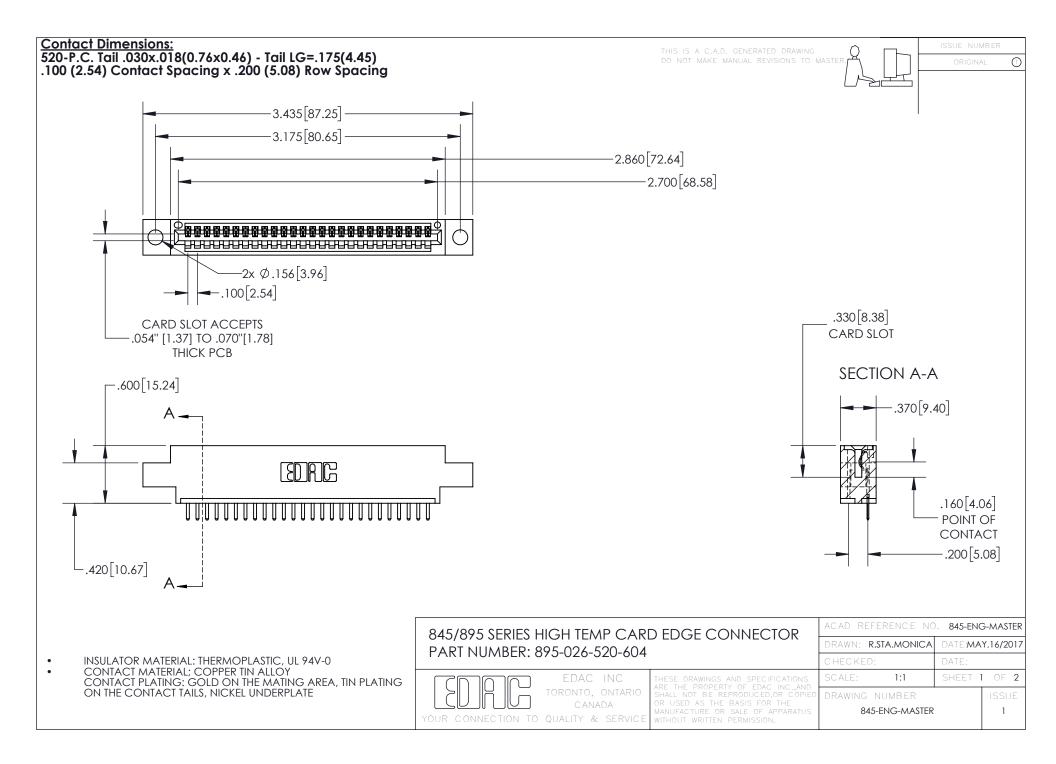

INSULATOR MATERIAL: THERMOPLASTIC POLYESTER, UL 94V-0 DAP MATERIAL AVAILABLE UPON REQUEST

**Contact Code 558** 

CONTACT MATERIAL; COPPER ALLOY CONTACT PLATING: GOLD ON THE MATING AREA, TIN PLATING ON THE CONTACT TAILS, NICKEL UNDERPLATE

## 845/895 SERIES HIGH TEMP CARD EDGE CONNECTOR CONTACT CODE 555,556,558,559,560 DIMENSIONS

YOUR CONNECTION TO QUALITY & SERVICE

Contact Code 559

|   | ACAD REFERENCE NO. 845-ENG-MASTER |                  |  |
|---|-----------------------------------|------------------|--|
|   | DRAWN: R.STA.MONICA               | DATE:MAY.16/2017 |  |
|   | CHECKED:                          | DATE:            |  |
|   | SCALE: 1:1                        | SHEET 2 OF 2     |  |
| D | DRAWING NUMBER                    | ISSUE            |  |

Contact Code 560